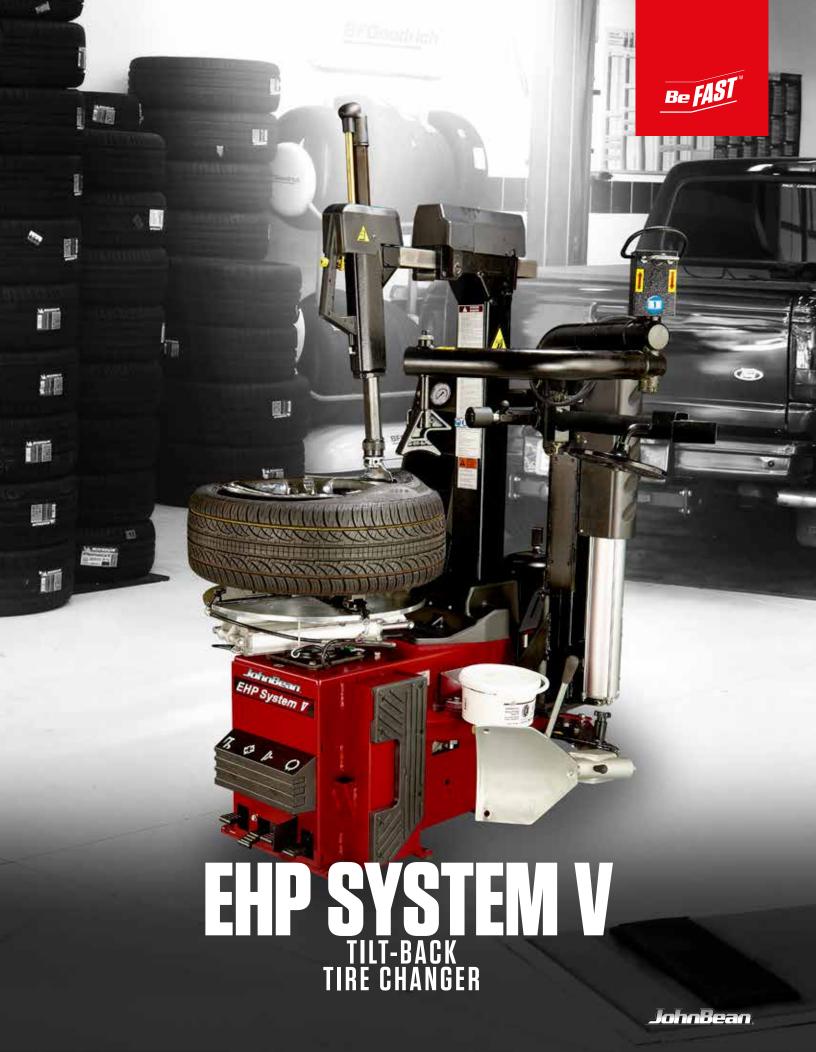

## **TECH SPECS**

| Part Number                           | EEWB582AP230     |
|---------------------------------------|------------------|
| Max Wheel &<br>Tire Assembly Weight   | 154 lbs (69.9kg) |
| Max Wheel &<br>Tire Assembly Diameter | 44" (112cm)      |
| Max Wheel &<br>Tire Assembly Width    | 20" (50.8cm)     |
| Shaft Diameter                        | 40mm             |
| Shaft Length                          | 8.86" (22.5cm)   |

| Measuring Speed      | 200 RPM                                  |
|----------------------|------------------------------------------|
| Balancing Accuracy   | 1g / 0.7°                                |
| Wheel Diameter Range | 8" - 30" (20.32cm - 76.2cm)              |
| Dimensions (DxWxH)   | 51.7"x34.2"x72.2"<br>(131x86.87x183.4cm) |
| Shippin