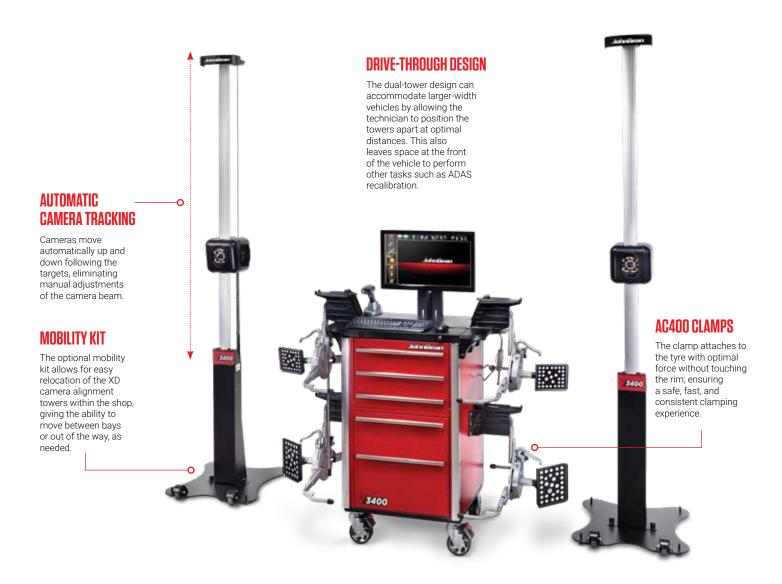

eight entry, pro-Ackerman, graphical caster trail, scrub radius and SAI.

#### **MODIFIED VEHICLES**

Ensure accurate alignment for vehicles that have modified OEM specifications with our advanced alignment software that allows for effortless changes in procedure flow.

#### **OEM PROCEDURES**

The software provides the recommended procedures defined by the manufacturer and indicates the correct clamps for an accurate OEM-specified wheel alignment.

#### V∩DI™

Our exclusive Vehicle Orientation Directional Indicator (VODI) guides technicians through the measurement process when the monitor is not in view, with simple, easy-to-follow red and green LED lighting; reducing the amount of time spent walking back and forth from the vehicle to the aligner.

# MAXIMUM MOBILITY ABSOLUTE ACCURACY





#### **RIDE HEIGHT**

Ensure optimal precision even on modified vehicles with optional ride height targets that eliminate the need for manual data entry.

#### **E7-TOE**

Our advanced software makes it easy to quickly and accurately measure toe angle, allowing technicians to turn the wheel to access challenging adjustment points without using a steering wheel holder.

#### **AUDIT MODE**

Uncover extra service opportunities with precise, and fast alignment audit reports. This report includes measurement of track width, front and rear toe, camber, wheelbase, wheel diameter, and cross dimensions.

## CUSTOMISABLE ALIGNMENT PROCEDURES

Easily modify alignment procedure flow by selecting the steps needed to perfectly meet the exact needs of your shop.





# **V3400**

## **TECHNICAL SPECIF