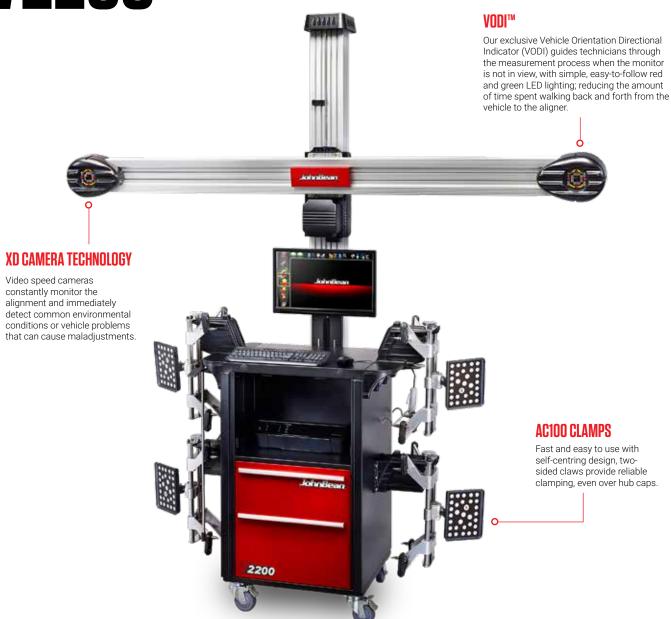

High-resolution cameras are height controllable from the keyboard and work in concert with our AC100 wheel clamps for wheel diameter up to 24-inches.

Helpful features like VODI™ and EZ-Toe make working through core alignment procedures quick & easy for technicians of all skill levels.

#### **MOVEABLE XD CAMERA BEAM**

Using the optional moveable camera support, the camera beam can be adjusted up and down with the keyboard.