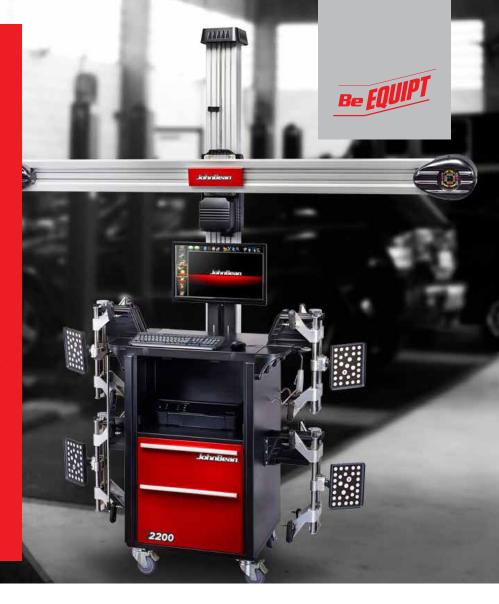

# V2200 CORE PERFORMANCE QUALITY SERVICE

Advanced, customisable software technology combined with easy-to-use features and a robust design makes the John Bean® V2200 an ideal workhorse for general repair shops looking to boost their alignment revenue.

The John Bean V2200 represents an ideal balance of budget and technology. We've combined our professional, easy-to-use software with productivity-enhancing features like customisable alignment procedures, and custom specification entry to help technicians work on a wider array of vehicles without sacrificing speed or accuracy.

High-resolution cameras are height controllable from the keyboard and work in concert with our AC100 wheel clamps for wheel diameter up to 24-inches.

Helpful features like VODI™ and EZ-Toe make working through core alignment procedures quick & easy for technicians of all skill levels.