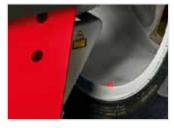

#### easyWeight™

Take the guesswork out of weight placement; this pinpoint accurate system uses a laser to show the exact spot to place a weight to ensure precise balancing.