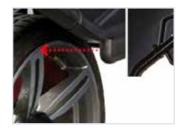

#### easyWeight™

Take the guesswork out of weight placement; this pinpoint accurate system uses a laser to show the exact spot to place a weight to ensure precise balancing.