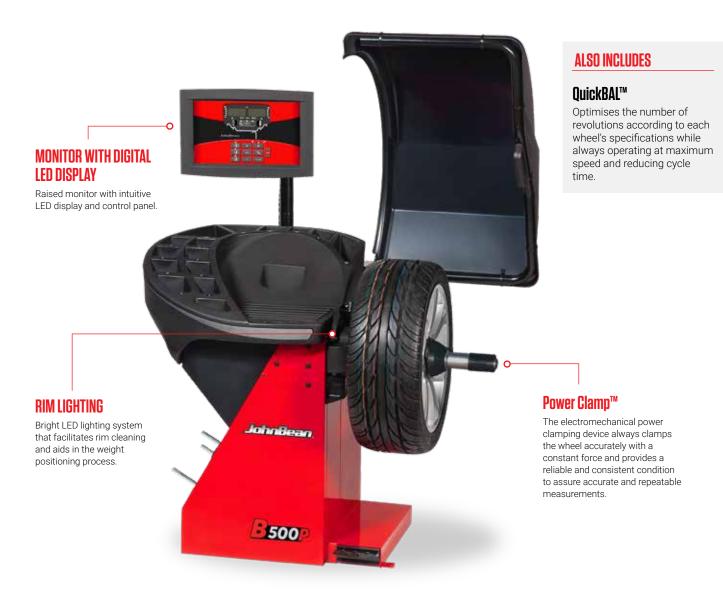

#### smartSonar™

Automatic rim width detection using sonar sensors to avoid manual entry errors.

#### **SEMI-AUTOMATIC DATA ENTRY**

Hand-operated gauge arm with easyALU™ assisted rim data entry for diameter and distance. Touch the rim with the gauge arm to enter the rim dimensions and automatically select the weight balancing mode.

#### STANDARD ACCESSORIES

- · Three Centring Cone Set (42-116mm)
- · Weight Pliers
- · Adhesive Weight Remover
- · Clamping Cone with Rubber Cushion
- · Calibration Weight
- 4 Storage Pegs
- Power Clamp<sup>™</sup> Sleeve