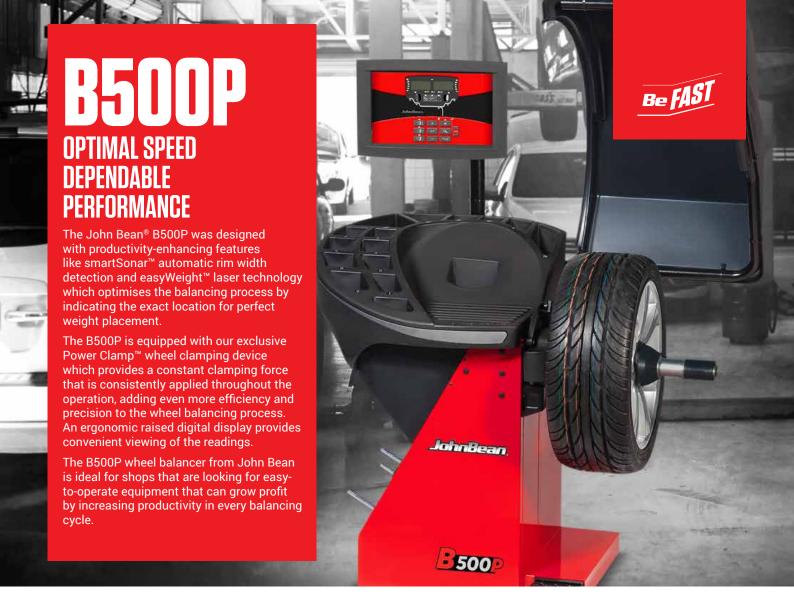

#### smartSonar™

Automatic rim width detection using sonar sensors to avoid manual entry errors.