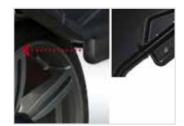

#### easyWeight™

Take the guesswork out of weight placement; this pinpoint accurate system uses a laser to show the exact spot to place a weight to ensure precise balancing.