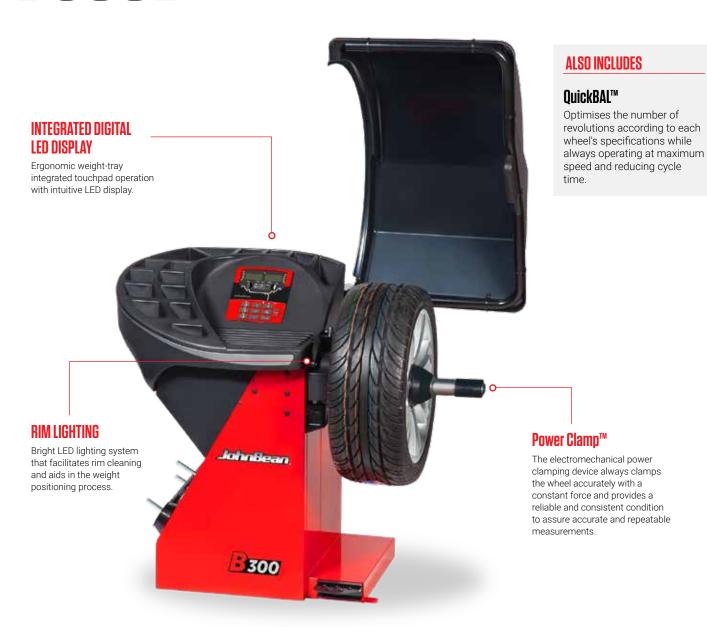

Our exclusive Power Clamp™ wheel clamping system provides even more accurate wheel balancing by electromechanically securing the wheel with constant force, for reliable and consistent results.

#### easyWeight™

Take the guesswork out of weight placement; this pinpoint accurate system uses a laser to show the exact spot to place a weight to ensure precise balancing.

#### **SEMI-AUTOMATIC DATA ENTRY**

Hand-operated gauge arm with easyALU™ assisted rim data entry for diameter and distance. Touch the rim with the gauge arm to enter the rim dimensions and automatically select the weight balancing mode.