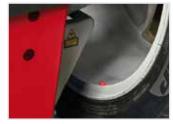

#### **SEMI-AUTOMATIC DATA ENTRY**

Hand-operated gauge arm with easyALU™ assisted rim data entry for diameter and distance. Touch the rim with the gauge arm to enter the rim dimensions and automatically select the weight balancing mode.