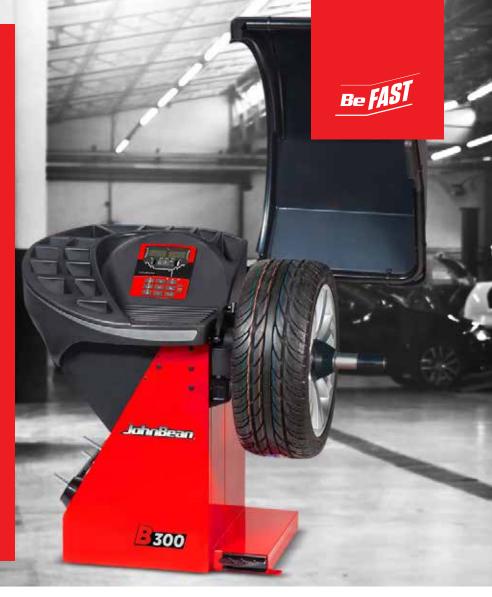

#### **SPLIT WEIGHT MODE**

This feature allows for accurate balancing with easy-to-follow manual procedures to hide the weights behind the spokes, preserving the wheel's visual presentation.