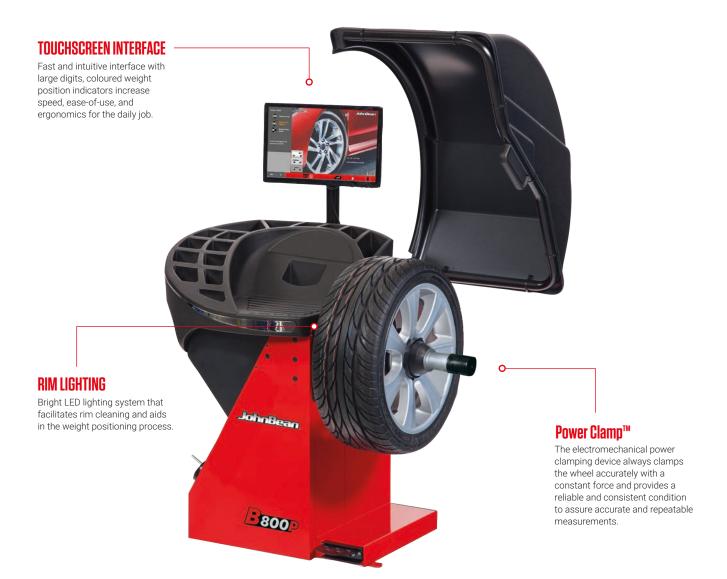

#### **AUTOMATIC DATA ENTRY**

No manual data entry is required; this machine automatically detects all the wheel dimensions and selects the balancing mode, weight type, and weight position to speed up the balancing cycle time and minimise operational errors.

#### smartSonar™

Automatic rim width detection using sonar sensors to avoid manual entry errors.

#### STOP IN POSITION

Touch the screen to automatically rotate the wheel to the weight application position.