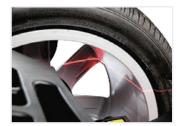

#### easyWeight™

Take the guesswork out of weight placement; this pinpoint accurate system uses a laser to show the exact spot to place a weight to ensure precise balancing.