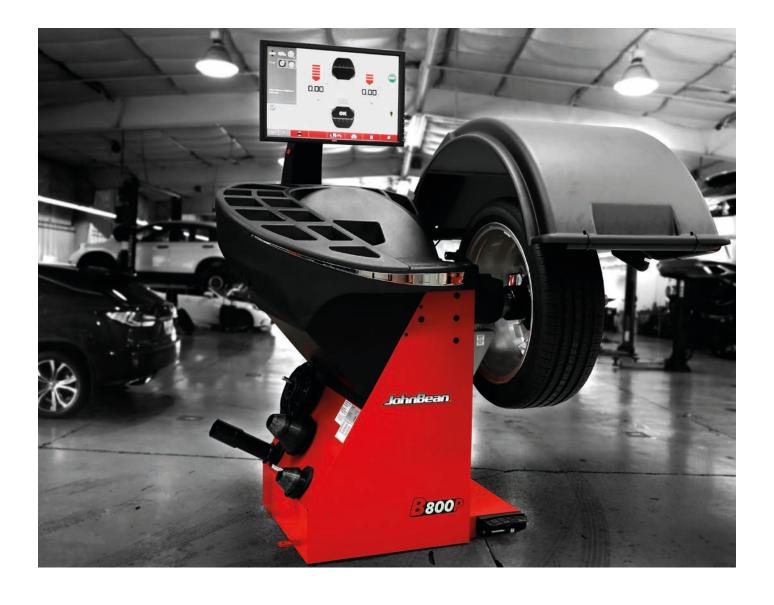

machine automatically detects all the wheel dimensions and selects the balancing mode, weight type, and weight position to speed up the balancing cycle time and minimise operational errors.

# **EASY OPERATION**EFFECTIVE SOLUTIONS





#### smartSonar™

Automatic rim width detection using sonar sensors to avoid manual entry errors.

#### **SPLIT WEIGHT MODE**

This feature allows for accurate balancing with easy-to-follow manual procedures to hide the weights behind the spokes, preserving the wheel's visual presentation.

#### STOP IN POSITION

Touch the screen to automatically rotate the wheel to the weight application position.

#### QuickBAL™

Optimises the number of revolutions according to each wheel's specifications while always operating at maximum speed and reducing cycle time.





# **B800P**

### **TECHNICAL SPECIFICATIONS**

| Max Wheel Diameter | 42"   107cm                |
|--------------------|----------------------------|
| Max Wheel Weight   | 154 lbs.   70 kg           |
| Max Rim Width      | 20"   51cm                 |
| Power Supply       | 230V 50/60Hz               |
| Dimensions HxWxL   | 72"x34"x52"   183x87x131cm |

## STANDARD ACCESSORIES

- Three Centring Cone Set (42-116mm)
- Weight Pliers
- Adhesive Weight Remover
- Clamping Cone with Rubber Cushion
- Calibration Weight
- 4 Storage Pegs
- Power Clamp<sup>™</sup> Sleeve

## **OPTIONAL ACCESSORIES**

- Light Truck Kit Spacer and Cone (122-172mm)
- Clamping Plate (200mm)
- Set of 9 Low-Taper Centring Collets (52,5-122mm)
- Set of FP Quick Flange Plates
- External Insulation Transformer
- Softwar