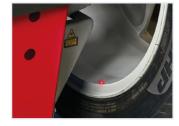

#### easyWeight™

Take the guesswork out of weight placement; this pinpoint accurate system uses a laser to show the exact spot to place a weight to ensure precise balancing.