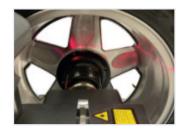

#### **AUTOMATIC SPOKE DETECTION**

The laser scanner automatically detects the number and position of rim spokes for the system to indicate weight placement behind wheel spokes and allow for split weights.

#### easyWeight™

Take the guesswork out of weight placement; this pinpoint accurate system uses a laser to show the exact spot to place a weight to ensure precise balancing.