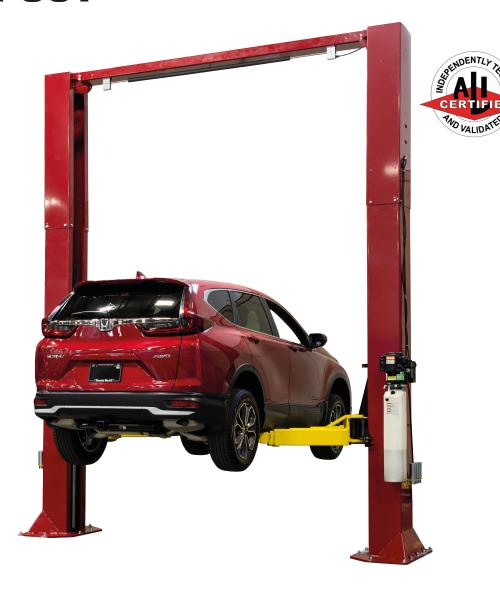

# **TWO-POST**AUTOMOTIVE LIFT

## THREE-STAGE FRONT & REAR ARMS

Accommodate a wide range of vehicles with our three-stage front and rear arms.

## VERSATILE INSTALLATION OPTIONS

Installation is available in one of three height and width options to provide the most versatility for your shop's service needs; choose from 13.5-foot, 14-foot, or 14.5-foot height installation and 10-foot, 10.5-foot, or 11-foot width installation.

#### **LOW-PROFILE URETHANE PADS**

Low-maintenance, heavy-duty urethane pads are built to last and accommodate a wide range of manufacturer-recommended vehicle lifting points.

#### ADJUSTABLE HEIGHT EXTENSION

Increase your service capability to work on taller vehicles, including the largest trucks, SUVs, and cargo vans, with our two-foot column height extension.