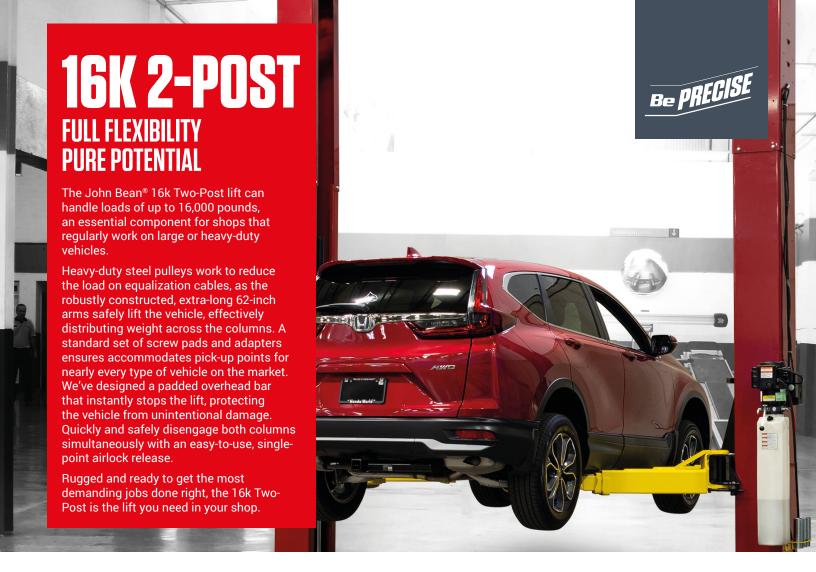

## THREE-STAGE FRONT & REAR ARMS

Accommodate a wide range of vehicles with our three-stage front and rear arms.

#### **LOW-PROFILE URETHANE PADS**

Low-maintenance, heavy-duty urethane pads are built to last and accommodate a wide range of manufacturer-recommended vehicle lifting points.