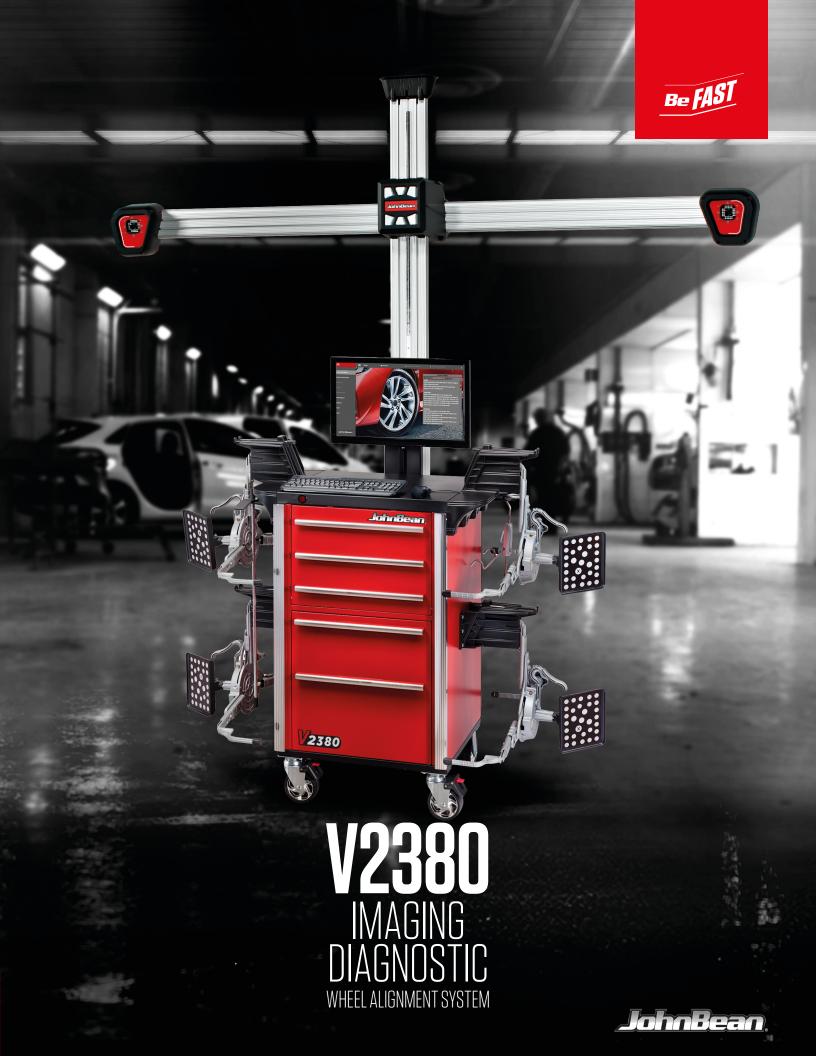

# **V2380** INCREASED PRODUCTIVITY RELIABLE ACCURACY

If your shop is looking to perform accurate alignment services at a fast pace, the John Bean® V2380 is designed to get the job done with fast compensation and optimized alignment flow. Work quickly and accurately without slowing down critical alignment procedures by using our advanced notification system that instantly alerts the technician of suspension stress issues or other errors.

# **IMAGING DIAGNOSTIC** WHEEL ALIGNMENT SYSTEM