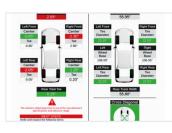

#### AUDIT MODE

Uncover alignment problems and pick up extra services with easy-toread printouts in under a minute. Automatic alignment measurement print-out includes: Measurement of Track Width, Front and Rear Toe, Camber, Wheelbase, Wheel Diameter and Cross Dimensions.