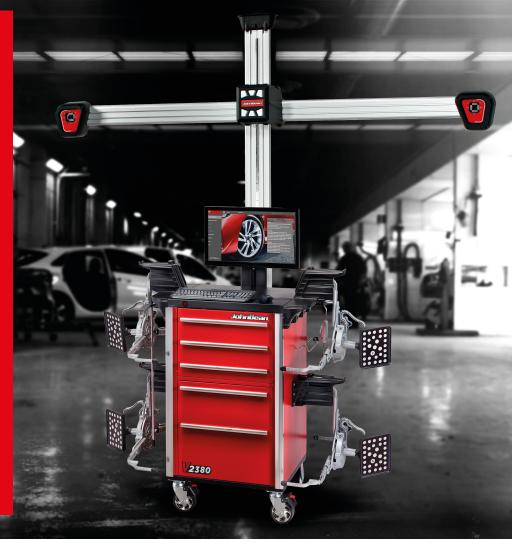

# **V2380** INCREASED PRODUCTIVITY RELIABLE ACCURACY

If your shop is looking to perform accurate alignment services at a fast pace, the John Bean® V2380 is designed to get the job done with fast compensation and optimized alignment flow. Work quickly and accurately without slowing down critical alignment procedures by using our advanced notification system that instantly alerts the technician of suspension stress issues or other errors.

# **IMAGING DIAGNOSTIC** WHEEL ALIGNMENT SYSTEM