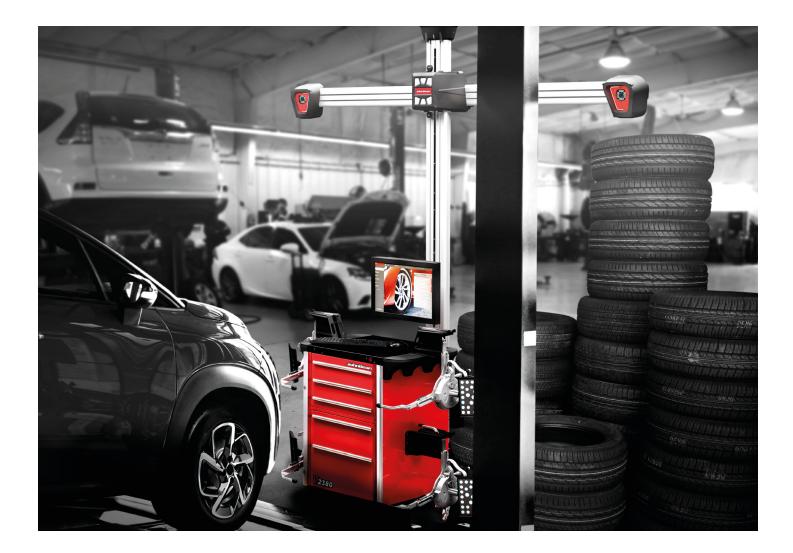

# **V2380** INCREASED PRODUCTIVITY RELIABLE ACCURACY

If your shop is looking to perform accurate alignment services at a fast pace, the John Bean® V2380 is designed to get the job done with fast compensation and optimized alignment flow. Work quickly and accurately without slowing down critical alignment procedures by using our advanced notification system that instantly alerts the technician of suspension stress issues or other errors.

# **IMAGING DIAGNOSTIC** WHEEL ALIGNMENT SYSTEM