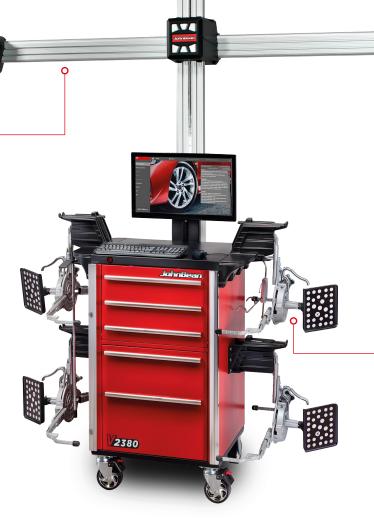

# **V2380** INCREASED PRODUCTIVITY RELIABLE ACCURACY

If your shop is looking to perform accurate alignment services at a fast pace, the John Bean® V2380 is designed to get the job done with fast compensation and optimized alignment flow. Work quickly and accurately without slowing down critical alignment procedures by using our advanced notification system that instantly alerts the technician of suspension stress issues or other errors.

# **IMAGING DIAGNOSTIC** WHEEL ALIGNMENT SYSTEM

### **STANDARD ACCESSORIES**

- AC400 Wheel Clamps
- 2x Wheel Chock
- Steering Wheel Holder
- Brake Pedal Depressor
- Printer

### **OPTIONAL ACCESSORIES**

- AC200 Wheel Clamps
- VIN Scanner
- Mobility Kit
- Quick Clamp Kit
- 4" Extension Kit
- 2" Wheel Hub Extension
- Mobile Wheel Stand

CANADA