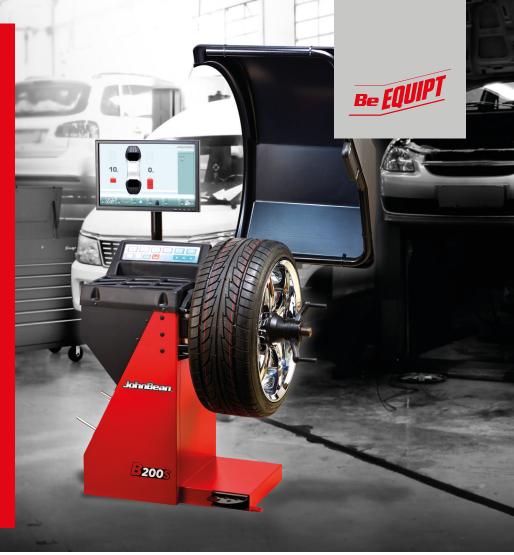

# **B200S** Small size big features

Designed to fit into a variety of shop sizes with a small footprint, the John Bean<sup>®</sup> B200S wheel balancer may be small in size but it gets the job done right.

Offering an easy-to-navigate interface and a raised monitor with color display, the B200S helps technicians quickly and accurately balance wheels.

Productivity-enhancing features like smartSonar<sup>™</sup> and easyALU<sup>™</sup> allow users to measure wheels and quickly move through a balancing cycle.

The EZ-Collets app gives technicians the assistance they need in finding the right tool for the job.

Small in size with useful features, the John Bean B200S wheel balancer helps you keep profitable wheel service where it belongs: in your shop.