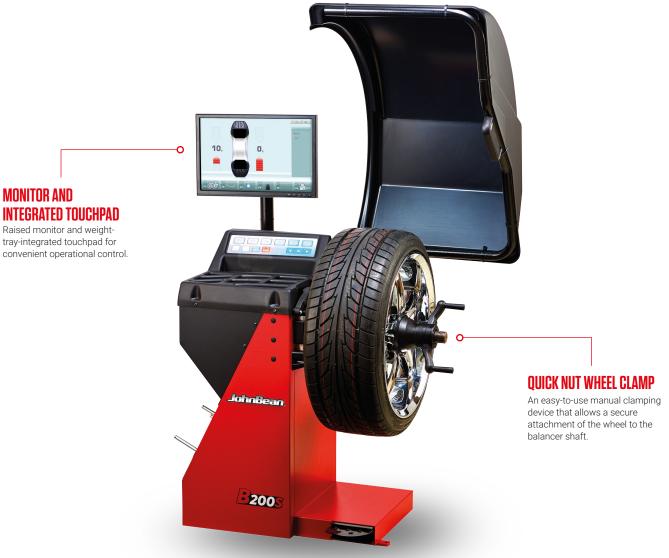

Offering an easy-to-navigate interface and a raised monitor with color display, the B200S helps technicians quickly and accurately balance wheels.

Productivity-enhancing features like smartSonar<sup>™</sup> and easyALU<sup>™</sup> allow users to measure wheels and quickly move through a balancing cycle.

#### **SEMI-AUTOMATIC DATA ENTRY**

Hand-operated gauge arm with easyALU<sup>™</sup> assisted rim data entry for diameter and distance. Touch the rim with the gauge arm to enter the rim dimensions and automatically select the weight balancing mode.