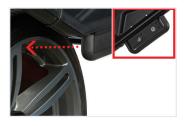

#### smartSonar™

Automatic rim width detection using sonar sensors to avoid manual entry errors.