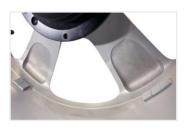

#### **SPLIT WEIGHT MODE**

This feature allows for accurate balancing with easy-to-follow manual procedures to hide the weights behind the spokes, preserving the wheel's visual presentation.