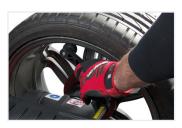

#### **SEMI-AUTOMATIC DATA ENTRY**

Hand-operated gauge arm with easyALU<sup>™</sup> assisted rim data entry for diameter and distance. Touch the rim with the gauge arm to enter the rim dimensions and automatically select the weight balancing mode.