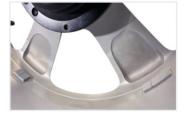

#### SPLIT WEIGHT MODE

This feature allows for accurate balancing with easy-to-follow manual procedures to hide the weights behind the spokes, preserving the wheel's visual presentation.