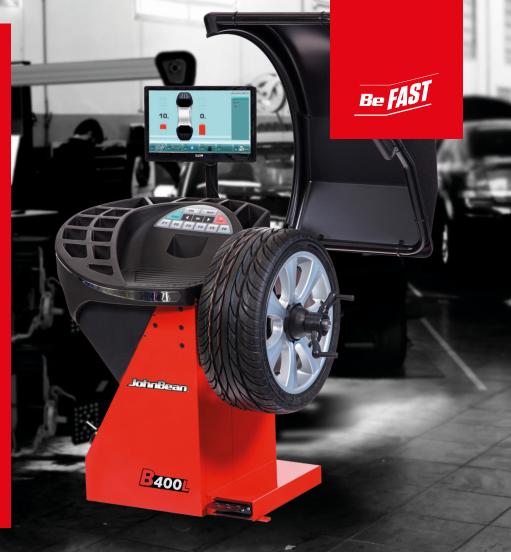

# B400L

### HIGH VOLUME LOW STRESS

The John Bean® B400L is a semi-automatic wheel balancer designed to guide technicians throughout the entire balancing process with a conveniently raised monitor with a clear display. Our smartSonar™ technology quickly detects the rim width data and automatically inputs the value into the system, speeding up the overall balancing cycle time and reducing possible measurement errors that can delay the technician. Our easyWeight™ technology quickly and accurately shows the location of wheel weights with laser-guided precision, while our easyALU™ hand-operated gauge arm allows for quick and easy wheel diameter and distance measurement and with automatic input.

The B400L wheel balancer from John Bean is the workhorse you need to push more work through your shop in less time.

## **SEMI-AUTOMATIC MONITOR**WHEEL BALANCER