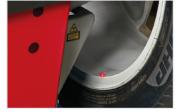

#### easyWeight™

Take the guesswork out of weight placement; this pinpoint accurate system uses a laser to show the exact spot to place a weight to ensure precise balancing.