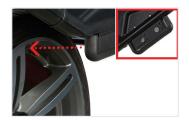

#### smartSonar™

Automatic rim width detection using sonar sensors to avoid manual entry errors.