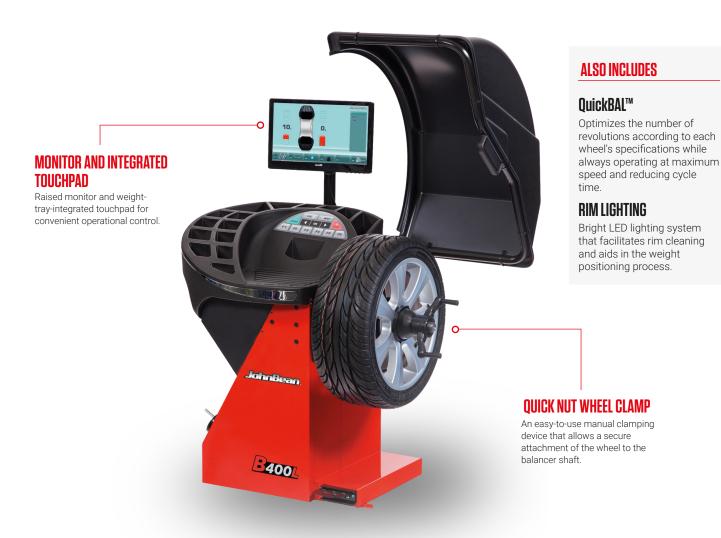

### HIGH VOLUME LOW STRESS

The John Bean® B400L is a semi-automatic wheel balancer designed to guide technicians throughout the entire balancing process with a conveniently raised monitor with a clear display. Our smartSonar™ technology quickly detects the rim width data and automatically inputs the value into the system, speeding up the overall balancing cycle time and reducing possible measurement errors that can delay the technician. Our easyWeight™ technology quickly and accurately shows the location of wheel weights with laser-guided precision, while our easyALU™ hand-operated gauge arm allows for quick and easy wheel diameter and distance measurement and with automatic input.

## **SEMI-AUTOMATIC MONITOR**WHEEL BALANCER

#### smartSonar™

Automatic rim width detection using sonar sensors to avoid manual entry errors.

#### easyWeight™

Take the guesswork out of weight placement; this pinpoint accurate system uses a laser to show the exact spot to place a weight to ensure precise balancing.

#### **SEMI-AUTOMATIC DATA ENTRY**

Hand-operated gauge arm with easyALU™ assisted rim data entry for diameter and distance. Touch the rim with the gauge arm to enter the rim dimensions and automatically select the weight balancing mode.