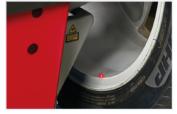

#### **SEMI-AUTOMATIC DATA ENTRY**

Hand-operated gauge arm with easyALU™ assisted rim data entry for diameter and distance. Touch the rim with the gauge arm to enter the rim dimensions and automatically select the weight balancing mode.