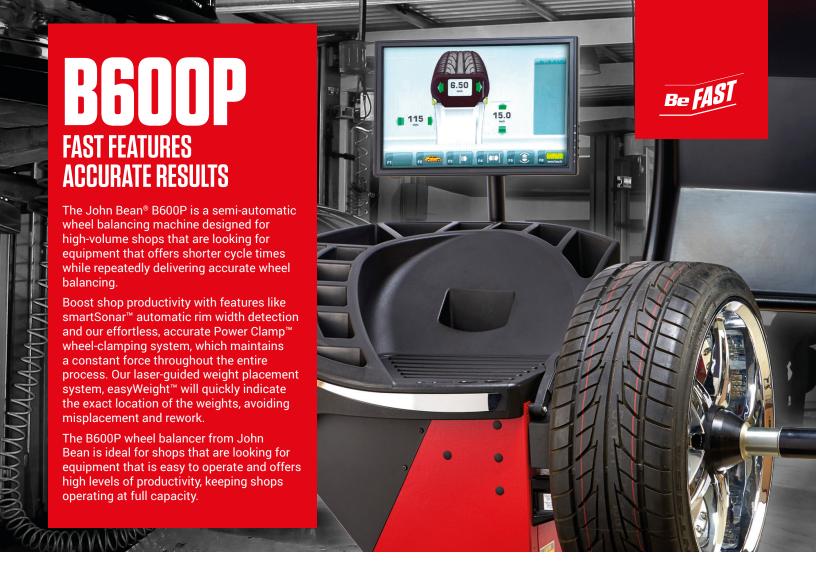

#### smartSonar™

Automatic rim width detection using sonar sensors to avoid manual entry errors.