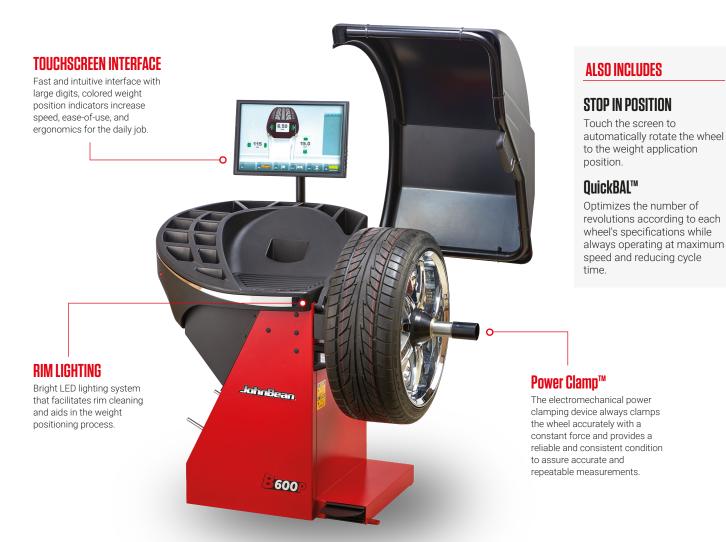

# **SEMI-AUTOMATIC TOUCHSCREEN**WHEEL BALANCER

#### smartSonar™

Automatic rim width detection using sonar sensors to avoid manual entry errors.

## easyWeight™

Take the guesswork out of weight placement; this pinpoint accurate system uses a laser to show the exact spot to place a weight to ensure precise balancing.

#### **SPLIT WEIGHT MODE**

This feature allows for accurate balancing with easy-to-follow manual procedures to hide the weights behind the spokes, preserving the wheel's visual presentation.

#### **SEMI-AUTOMATIC DATA ENTRY**

Hand-operated gauge arm with easyALU™ assisted rim data entry for diameter and distance. Touch the rim with the gauge arm to enter the rim dimensions and automatically select the weight balancing mode.

## **B600P**