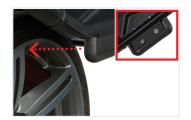

## easyWeight™

Take the guesswork out of weight placement; this pinpoint accurate system uses a laser to show the exact spot to place a weight to ensure precise balancing.