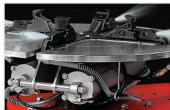

Once the tire is on the turntable, the selfadjusting four-jaw clamp secures the wheel with twin-cylinder clamping force. PROspeed™ optimizes the rotational speed of the turntable, automatically reducing the risk of tire damage and speeding up the overall tire changing process.

#### TABLETOP BEAD SEATER

A direct burst of compressed air comes through the clamping jaws to facilitate bead seating.

T2545T