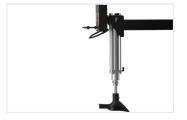

#### PNEUMATIC BEAD PUSHER

The Pneumatic Bead Pusher assists in the mounting process of the upper bead. Its dual-purpose design offers a reverse-side hook to help lift heavy tires.