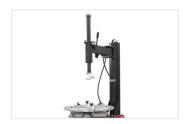

### EFFECTIVE EXECUTION OPTIMAL RESULTS

Whether you regularly work on passenger cars or light truck assemblies; the John Bean® T2545T can help you get the job done quickly and easily.

The compact swing-arm design allows for ergonomic placement of wheels and a quick setup time. Easily break even the toughest beads with the integrated, hand-operated on-floor bead breaker that prevents technicians from having to straddle the wheel.

## **SWING-ARM** TIRE CHANGER

#### **SWING-ARM**

The mounting arm swings to the side so that the machine can be installed in a space-saving way directly near a wall.