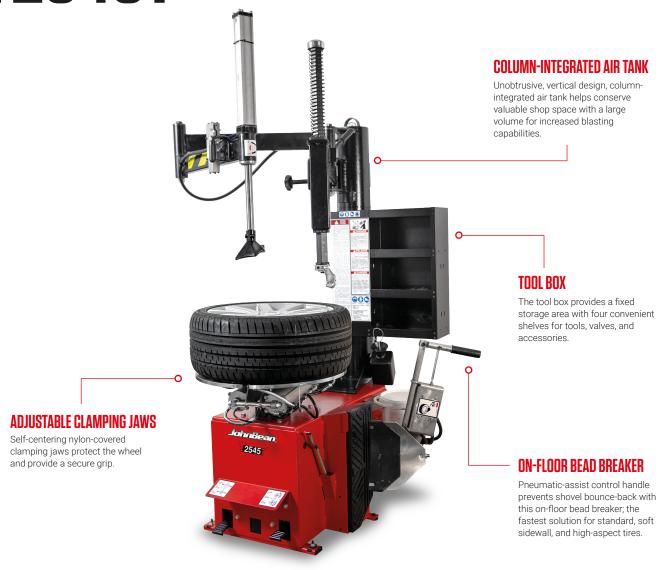

### EFFECTIVE EXECUTION OPTIMAL RESULTS

Whether you regularly work on passenger cars or light truck assemblies; the John Bean® T2545T can help you get the job done quickly and easily.

The compact swing-arm design allows for ergonomic placement of wheels and a quick setup time. Easily break even the toughest beads with the integrated, hand-operated on-floor bead breaker that prevents technicians from having to straddle the wheel.

Once the tire is on the turntable, the selfadjusting four-jaw clamp secures the wheel with twin-cylinder clamping force. PROspeed™ optimizes the rotational speed of the turntable, automatically reducing the risk of tire damage and speeding up the overall tire changing process.

#### **SWING-ARM**

The mounting arm swings to the side so that the machine can be installed in a space-saving way directly near a wall.

#### PNEUMATIC BEAD PUSHER

The Pneumatic Bead Pusher assists in the mounting process of the upper bead. Its dual-purpose design offers a reverse-side hook to help lift heavy tires.

#### TABLETOP BEAD SEATER

A direct burst of compressed air comes through the clamping jaws to facilitate bead seating.

T2545T