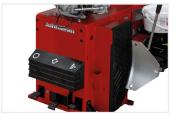

## TOOL BOX WITH INTEGRATED AIR PRESSURE GAUGE

The tool box provides a fixed storage area with four convenient shelves for tools, valves, and accessories, with an integrated air pressure gauge.