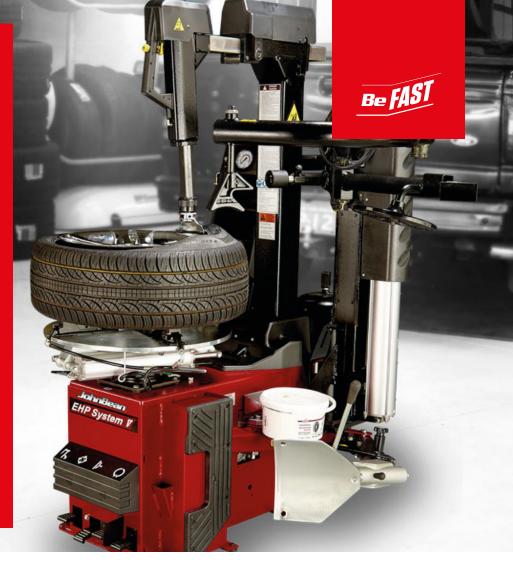

## **SYSTEM V**

### FULL-FEATURED Critical protection

For high-volume shops that service OEM cars, SUV's, and light to medium truck applications, the John Bean® System V is a great addition to your workflow.

The pneumatically locking tilt-tower configuration easily moves out of the way to ergonomically allow placement of small to large wheels.

Once the tire is on the turntable, the selfadjusting four-jaw clamp secures the wheel clamps with power from twin cylinders.

Comprehensive pneumatic bead assist comes standard and provides an additional suite of features that make changing ultrahigh performance and run-flat tires a snap.

Traditional design, with modern productivity-boosting features, makes the System V a great addition to your shop.