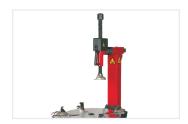

#### **TILT-TOWER**

The pneumatic Tilt-Tower post provides maximum clearance for installing the tire on the turntable.