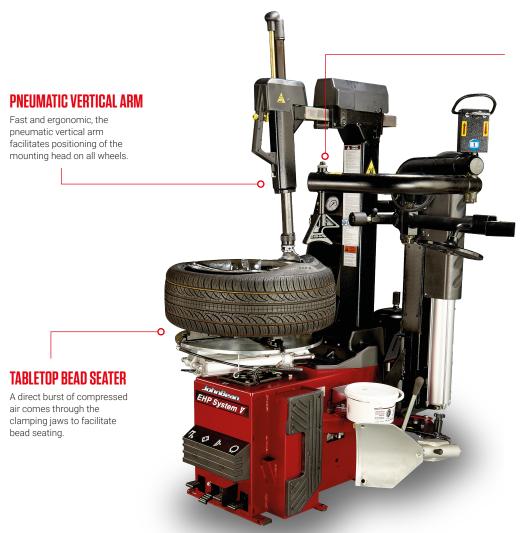

#### **TILT-TOWER**

The pneumatic Tilt-Tower post provides maximum clearance for installing the tire on the turntable.

#### PNEUMATIC BEAD ASSIST

Our three-piece Pneumatic Bead Assist features a top roller, pressing foot, and lifting disk, to make it simple for a single technician to mount and demount low-profile and high-performance tires.