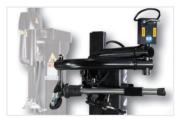

#### PNEUMATIC BEAD ASSIST

Our three-piece Pneumatic Bead Assist features a top roller, pressing foot, and lifting disk, to make it simple for a single technician to mount and demount low-profile and high-performance tires.