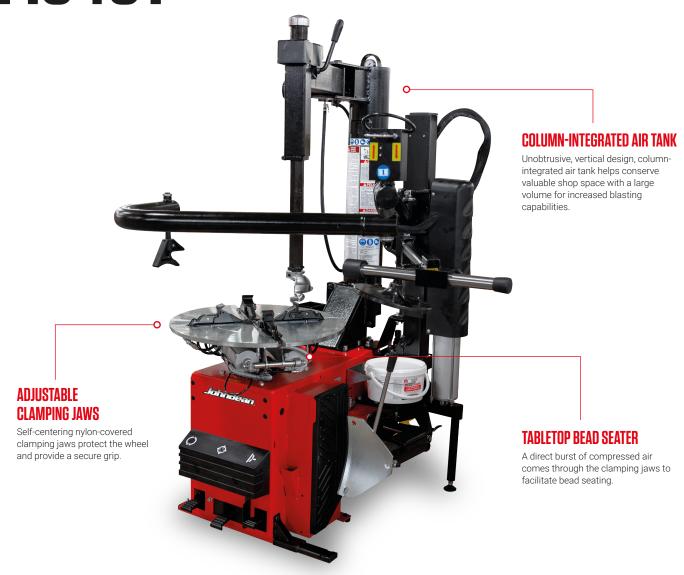

The on-floor bead breaker is operated by an ergonomically located pedal placed behind a guard to prevent accidental operation.

The patented two-cylinder system easily grips a wide variety of wheel sizes with self-centering, nylon-covered clamps.