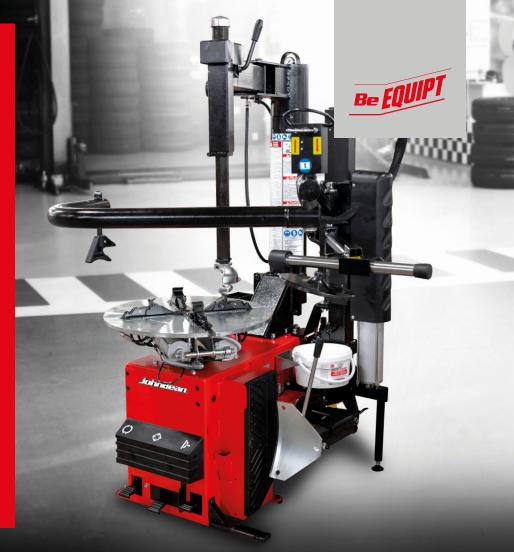

### KEY CAPABILITIES EXCELLENT VALUE

From breaking even the most stubborn beads to quickly and easily mounting a wide variety of tire sizes and styles, the John Bean® T1545T has the features you need to get the job done right.

The on-floor bead breaker is operated by an ergonomically located pedal placed behind a guard to prevent accidental operation.

The patented two-cylinder system easily grips a wide variety of wheel sizes with self-centering, nylon-covered clamps.

To reduce the risk of overinflation, an integrated pressure monitoring system ensures that tires do not exceed 55 PSI, while PROspeed™ provides optimized torque and RPM during the mounting process.

The John Bean T1545T helps you keep tire business where it belongs - right in your shop.

#### **SWING-ARM**

The mounting arm swings to the side so that the machine can be installed in a space-saving way directly near a wall.

#### PROspeed™

The innovative self-adjusting technology provides the optimum torque and maximizes the rotation speed for safe, efficient operation.

#### ON-FLOOR BEAD BREAKER (PEDAL-OPERATED)

Traditional side-shovel bead breaker with ergonomic pedal-control positioned away from the shovel; the fastest solution for standard, soft sidewall, and high-aspect tires.

#### PNEUMATIC BEAD ASSIST

Our three-piece Pneumatic Bead Assist features a top roller, pressing foot, and lifting disk, to make it simple for a single technician to mount and demount low-profile and high-performance tires.