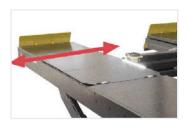

The Locked & Lighted model provides additional productivity features to make the 14k Scissor Lift the ultimate tool for any alignment job. Our low-maintenance rear slip plates contain an encapsulated bearing system that minimizes the entry of debris. The approach ramps with end sliders minimize costly floor damage while reducing noise in the shop.