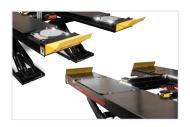

#### OPEN FRONT AND REAR Construction

Perform alignment and inspection services quickly and accurately and reduce technician fatigue with our open front and rear construction design. This productivity-boosting design allows technicians to enter the front or rear of the vehicle without stooping down to get under the lift structure.

#### **ULTRA-WIDE RUNWAYS**

Precisely perform alignment procedures on wide wheelbase vehicles with our 26-inch, pro-style runways.