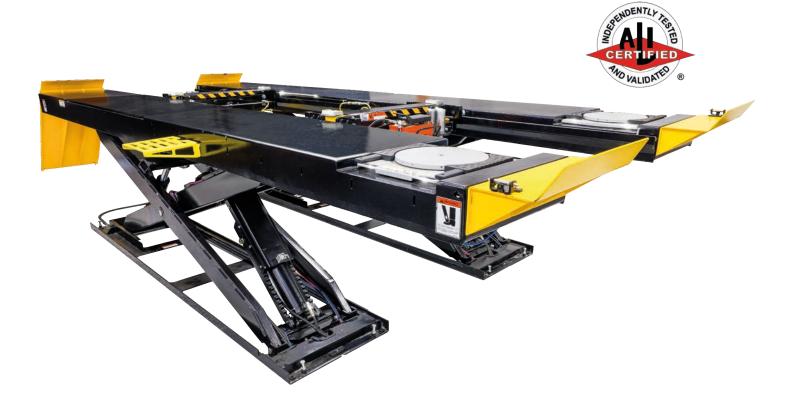

### **14K SCISSOR** ENHANCED EFFICIENCY SUPERIOR PERFORMANCE

Safety is a top priority for John Bean®; the 14k Scissor Lift utilizes features like mechanical locking with a pneumatic safety lock, flow sensing valves, and a redundant hydraulic safety system. A 14,000-pound lifting capacity powered by four hydraulic cylinders gives the power to hoist up everything from a passenger vehicle to a heavy-duty truck.

The John Bean® 14k Scissor Lift is a spacesaving alignment lift ready to serve your shop's alignment needs.

#### OPEN FRONT AND REAR Construction

Perform alignment and inspection services quickly and accurately and reduce technician fatigue with our open front and rear construction design. This productivity-boosting design allows technicians to enter the front or rear of the vehicle without stooping down to get under the lift structure.

#### **ULTRA-WIDE RUNWAYS**

Precisely perform alignment procedures on wide wheelbase vehicles with our 26-inch, pro-style runways.