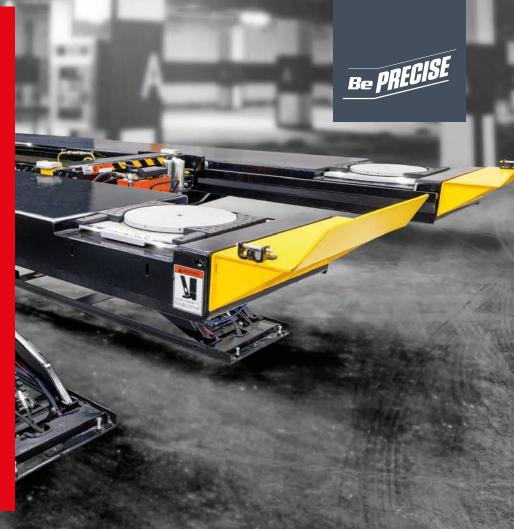

### **14K SCISSOR** ENHANCED EFFICIENCY SUPERIOR PERFORMANCE

Safety is a top priority for John Bean®; the 14k Scissor Lift utilizes features like mechanical locking with a pneumatic safety lock, flow sensing valves, and a redundant hydraulic safety system. A 14,000-pound lifting capacity powered by four hydraulic cylinders gives the power to hoist up everything from a passenger vehicle to a heavy-duty truck.

The John Bean® 14k Scissor Lift is a spacesaving alignment lift ready to serve your shop's alignment needs.

#### **ULTRA-WIDE RUNWAYS**

Precisely perform alignment procedures on wide wheelbase vehicles with our 26-inch, pro-style runways.