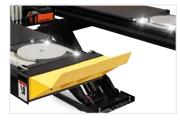

The Locked & Lighted model provides additional productivity features to make the 14k Scissor Lift the ultimate tool for any alignment job. Our low-maintenance rear slip plates contain an encapsulated bearing system that minimizes the entry of debris. The approach ramps with end sliders minimize costly floor damage while reducing noise in the shop.

#### **ULTRA-WIDE RUNWAYS**

Precisely perform alignment procedures on wide wheelbase vehicles with our 26-inch, pro-style runways.