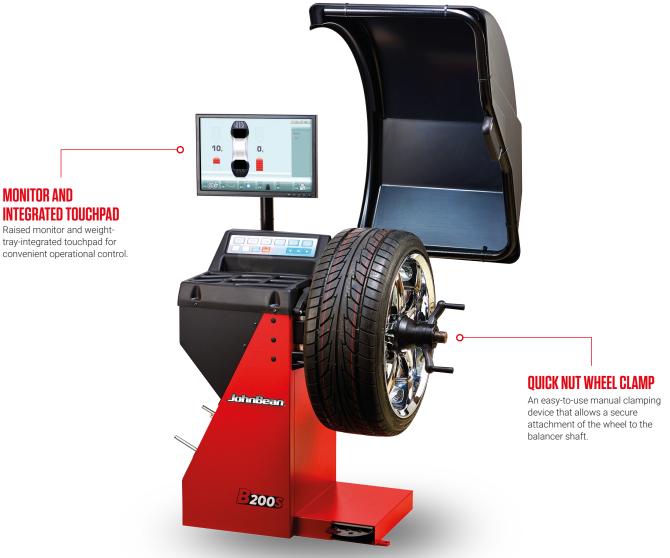

Offering an easy-to-navigate interface and a raised monitor with color display, the B200S helps technicians quickly and accurately balance wheels.

Productivity-enhancing features like smartSonar<sup>™</sup> and easyALU<sup>™</sup> allow users to measure wheels and quickly move through a balancing cycle.

#### **SEMI-AUTOMATIC DATA ENTRY**

Hand-operated gauge arm with easyALU<sup>™</sup> assisted rim data entry for diameter and distance. Touch the rim with the gauge arm to enter the rim dimensions and automatically select the weight balancing mode.