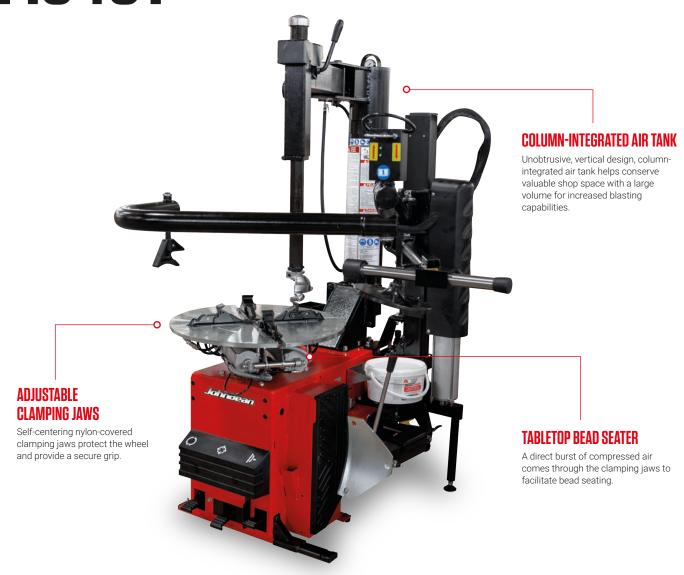

The on-floor bead breaker is operated by an ergonomically located pedal placed behind a guard to prevent accidental operation.

The patented two-cylinder system easily grips a wide variety of wheel sizes with self-centering, nylon-covered clamps.

To reduce the risk of overinflation, an integrated pressure monitoring system ensures that tires do not exceed 55 PSI, while PROspeed™ provides optimized torque and RPM during the mounting process.

The John Bean T1545T helps you keep tire business where it belongs - right in your shop.