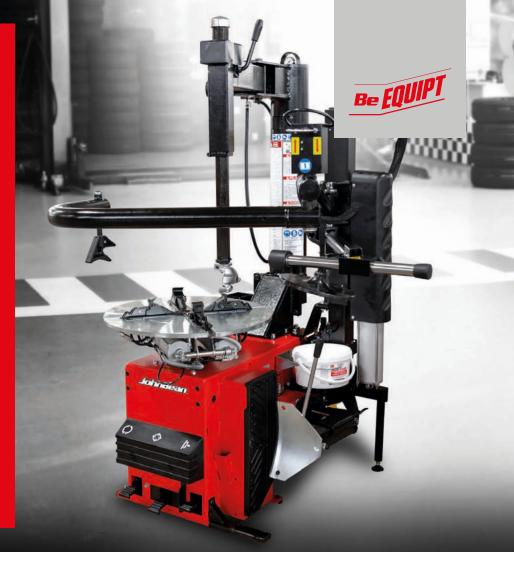

### KEY CAPABILITIES EXCELLENT VALUE

From breaking even the most stubborn beads to quickly and easily mounting a wide variety of tire sizes and styles, the John Bean® T1545T has the features you need to get the job done right.

The on-floor bead breaker is operated by an ergonomically located pedal placed behind a guard to prevent accidental operation.

The patented two-cylinder system easily grips a wide variety of wheel sizes with self-centering, nylon-covered clamps.

To reduce the risk of overinflation, an integrated pressure monitoring system ensures that tires do not exceed 55 PSI, while PROspeed™ provides optimized torque and RPM during the mounting process.

The John Bean T1545T helps you keep tire business where it belongs - right in your shop.

#### **SWING-ARM**

The mounting arm swings to the side so that the machine can be installed in a space-saving way directly near a wall.

#### PROspeed™

The innovative self-adjusting technology provides the optimum torque and maximizes the rotation speed for safe, efficient operation.

#### ON-FLOOR BEAD BREAKER (PEDAL-OPERATED)

Traditional side-shovel bead breaker with ergonomic pedal-control positioned away from the shovel; the fastest solution for standard, soft sidewall, and high-aspect tires.

#### PNEUMATIC BEAD ASSIST

Our three-piece Pneumatic Bead Assist features a top roller, pressing foot, and lifting disk, to make it simple for a single technician to mount and demount low-profile and high-performance tires.