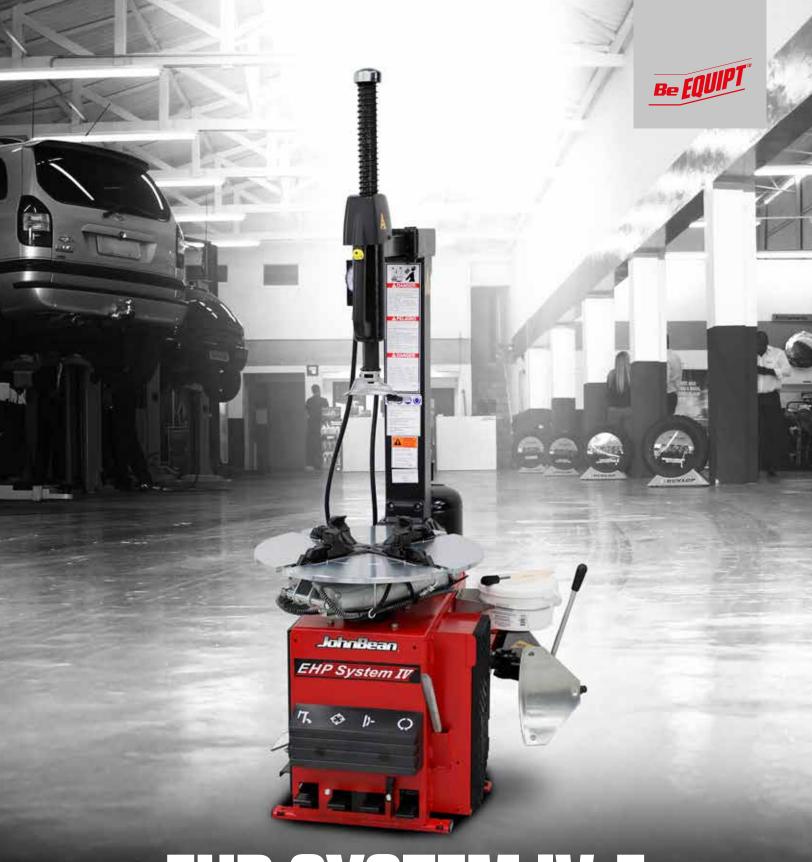

## EHP SYSTEM IV-E TILT-BACK TIRE CHANGER

JohnBean

## **TECH SPECS**

| Part Number                           | EEWB582AP230     |
|---------------------------------------|------------------|
| Max Wheel &<br>Tire Assembly Weight   | 154 lbs (69.9kg) |
| Max Wheel &<br>Tire Assembly Diameter | 44" (112cm)      |
| Max Wheel &<br>Tire Assembly Width    | 20" (50.8cm)     |
| Shaft Diameter                        | 40mm             |
| Shaft Length                          | 8.86" (22.5cm)   |

| Measuring Speed      | 200 RPM                                  |
|----------------------|------------------------------------------|
| Balancing Accuracy   | 1g / 0.7°                                |
| Wheel Diameter Range | 8" - 30" (20.32cm - 76.2cm)              |
| Dimensions (DxWxH)   | 51.7"x34.2"x72.2"<br>(131x86.87x183.4cm) |
| Shipping Weight      | 418lbs (190kg)                           |
| Power Requirements   | 230V 1Ph 50/60Hz                         |