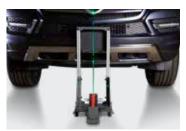

The EZ-ADAS Recalibration System is an innovative collection of precision tools with leading-edge design. Featuring intuitive, laser-guided target placement, the EZ-ADAS system is guaranteed to ensure accurate, error-free positioning and increase shop productivity.

#### **FAST AND EASY**

The high-accuracy laser positioning system, combined with our unique target placement, allows any technician to quickly position the target in the OEM required location with minimal training.