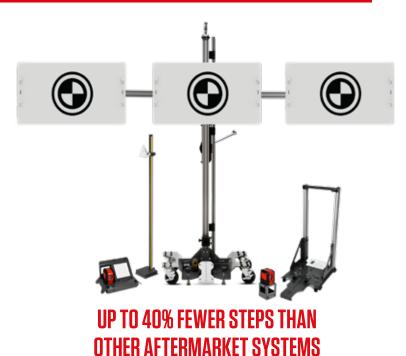

#### **PRECISION**

Our simple system is fast and easy to set up, increasing productivity. State-of-the-art laser precision technology eliminates the risk of error. It has been developed to minimize the repair complexity by reducing the number of alignment components and steps required for a successful recalibration.

#### **FAST AND EASY**

The high-accuracy laser positioning system, combined with our unique target placement, allows any technician to quickly position the target in the OEM required location with minimal training.