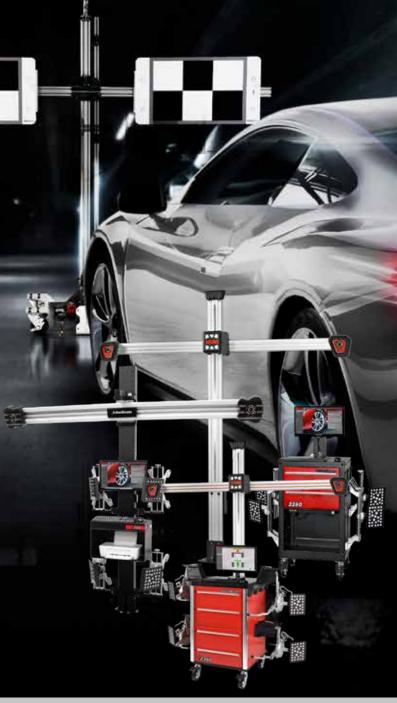

#### WHEEL ALIGNMENT SAFETY SYSTEM WARNING

Make sure you're prepared to deliver precise results by pairing the EZ-ADAS system with a John Bean® wheel aligner. Our ADAS-ready aligners will alert you when the vehicle includes ADAS features and will provide the right procedure for adjustments and target placement instructions.