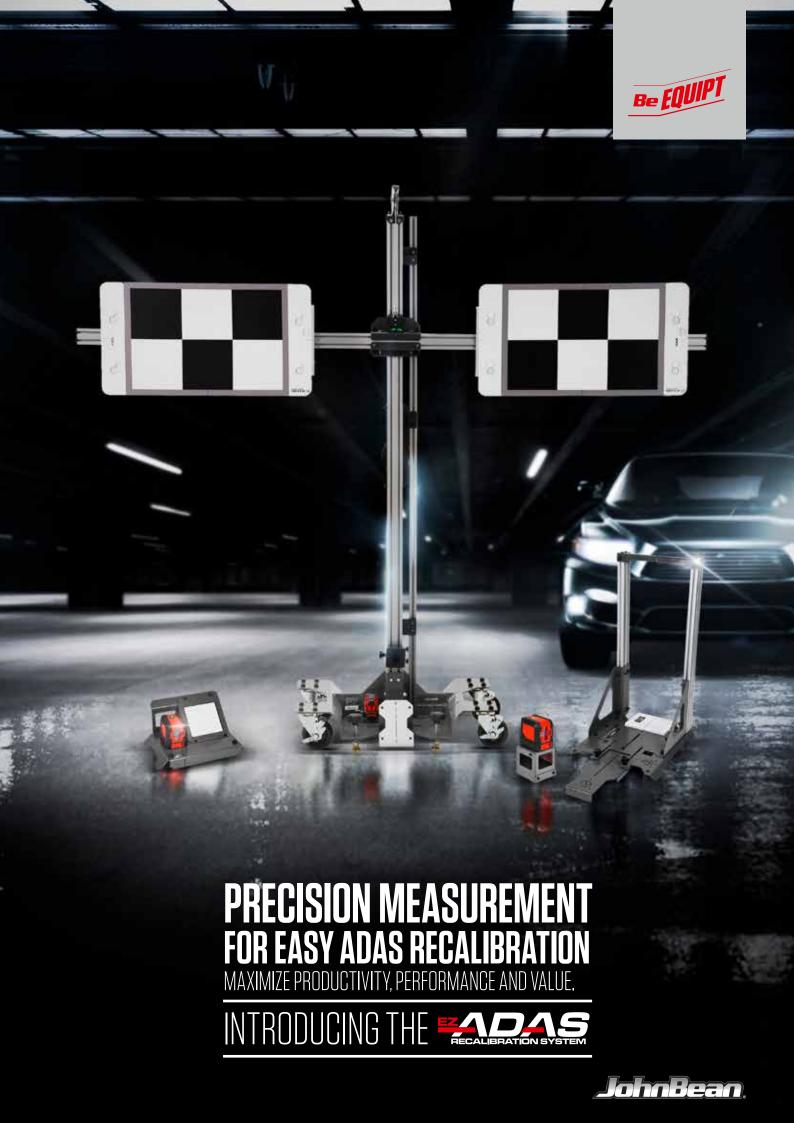

## A UNIQUE SOLUTION TO PERFORM ADAS RECALIBRATION

The EZ-ADAS Recalibration System is an innovative collection of precision tools with leading-edge design. Featuring intuitive, laser-guided target placement, the EZ-ADAS system is guaranteed to ensure accurate, error-free positioning and increase shop productivity.

#### **PRECISION**

Our simple system is fast and easy to set up, increasing productivity. State-of-the-art laser precision technology eliminates the risk of error. It has been developed to minimize the repair complexity by reducing the number of alignment components and steps required for a successful recalibration.

#### **FAST AND EASY**

The high-accuracy laser positioning system, combined with our unique target placement, allows any technician to quickly position the target in the OEM required location with minimal training.

#### INNOVATIVE DESIGN

Our patent-pending target placement guide-plate provides clear visual indication of vehicle centerline to promote increased accuracy and speed for target positioning.

Patent-pending target positioning