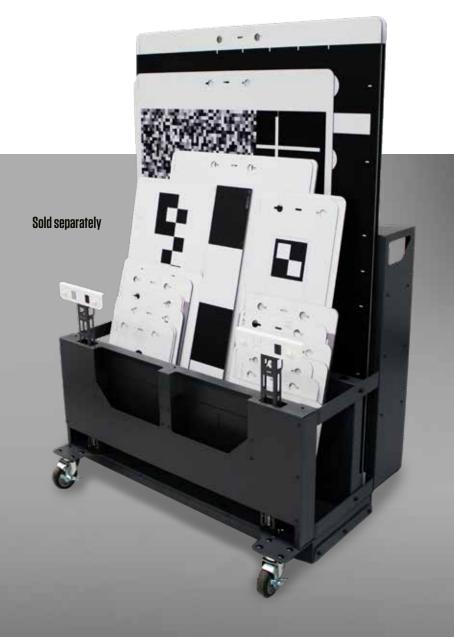

### **STORAGE CART**

# THE PERFECT SOLUTION TO ORGANIZE YOUR TARGETS AND ACCESSORIES

The EZ-ADAS cart provides a storage solution for all EZ-ADAS recalibration targets and accessories, and has additional space to store other accessories commonly used during ADAS calibration work.