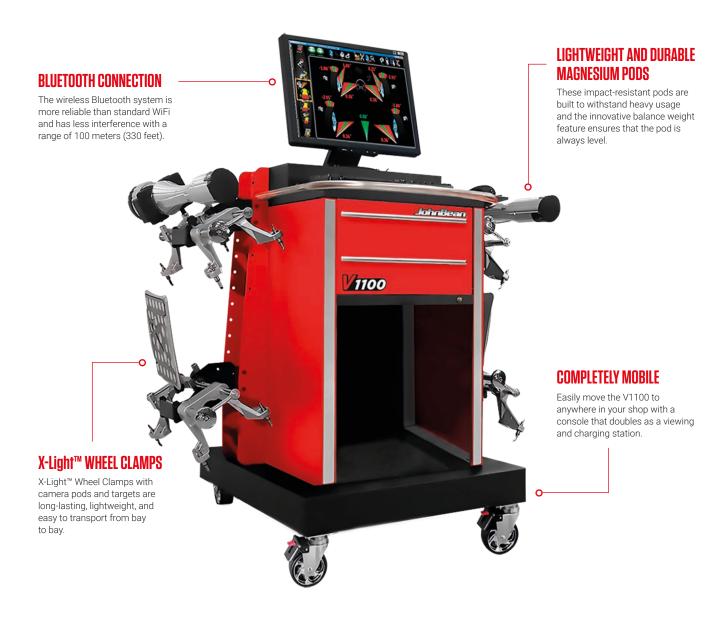

# **ON-CAR SYSTEM**

By leveraging a wireless communication system with Bluetooth connectivity, these cordless pods are connected directly to the tyres to provide optimal flexibility and mobility.

# **RECHARGEABLE BATTERIES**

Our battery notification system alerts the technician when the pod needs to be charged. Longer battery life ensures that you can continue to perform alignment procedures without having to stop and recharge.

# **UNIQUE SYSTEM**

The rear wheel camera pods allow the technician to make front toe adjustments without blocking the camera.

# **V1100**

# STANDARD ACCESSORIES

- · Sensor Pods, Targets, X-Light™ Wheel Clamps
- · 2x Wheel Chock
- · Steering Wheel Holder
- · Brake Pedal Depressor
- Printer