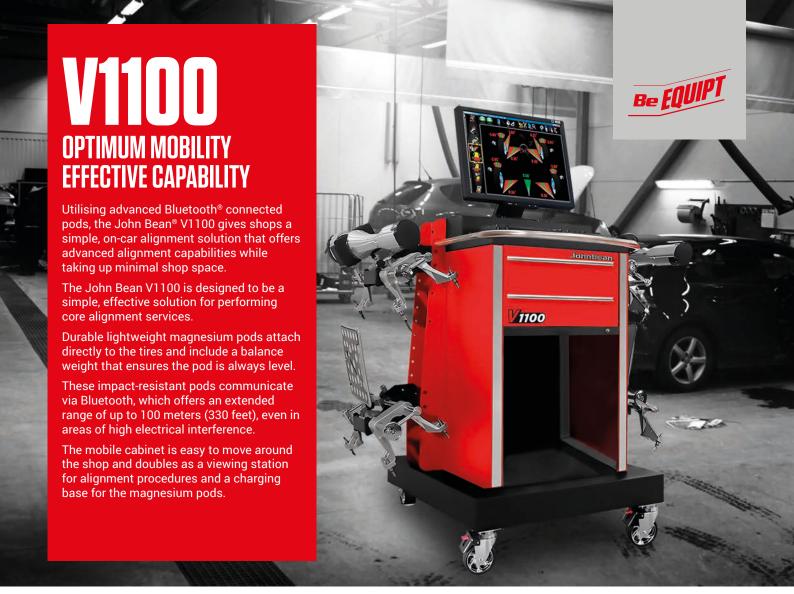

# **MOBILE WHEEL**ALIGNMENT SYSTEM



# **ON-CAR SYSTEM**

By leveraging a wireless communication system with Bluetooth connectivity, these cordless pods are connected directly to the tyres to provide optimal flexibility and mobility.



# **RECHARGEABLE BATTERIES**

Our battery notification system alerts the technician when the pod needs to be charged. Longer battery life ensures that you can continue to perform alignment procedures without having to stop and recharge.



# **UNIQUE SYSTEM**

The rear wheel camera pods allow the technician to make front toe adjustments without blocking the camera.



#### EZ-TOE

Our advanced software makes it easy to quickly and accurately measure toe angle, allowing technicians to turn the wheel to access challenging adjustment points without using a