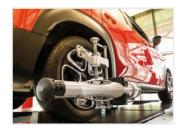

# **ON-CAR SYSTEM**

By leveraging a wireless communication system with Bluetooth connectivity, these cordless pods are connected directly to the tyres to provide optimal flexibility and mobility.

# **UNIQUE SYSTEM**

The rear wheel camera pods allow the technician to make front toe adjustments without blocking the camera.