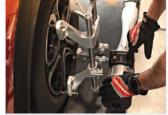

# **RECHARGEABLE BATTERIES**

Our battery notification system alerts the technician when the pod needs to be charged. Longer battery life ensures that you can continue to perform alignment procedures without having to stop and recharge.