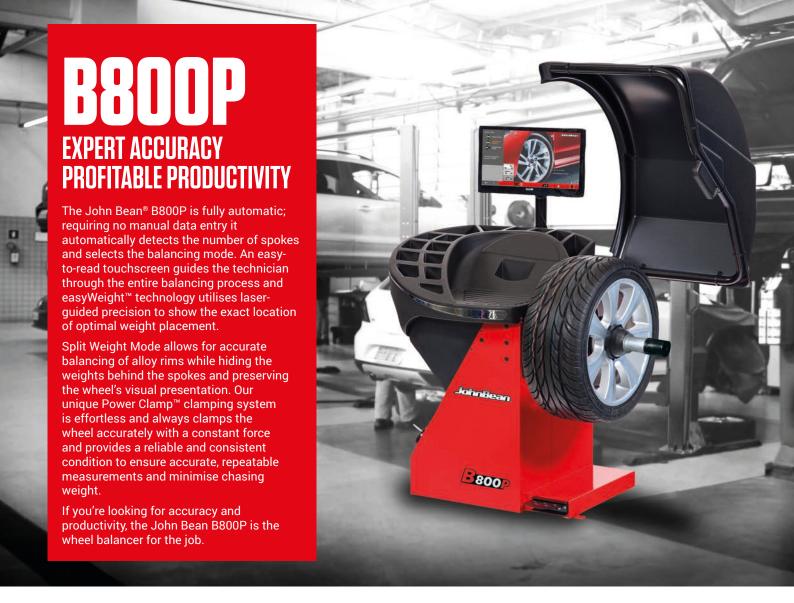

# **FULLY AUTOMATIC**WHEEL BALANCER



#### **AUTOMATIC SPOKE DETECTION**

The laser scanner automatically detects the number and position of rim spokes for the system to indicate weight placement behind wheel spokes and allow for split weights.



#### **PRINTOUT**

Reports can be printed through the local network or saved as a PDF to an external flash drive.



#### easyWeight™

Take the guesswork out of weight placement; this pinpoint accurate system uses a laser to show the exact spot to place a weight to ensure precise balancing.



#### **AUTOMATIC DATA ENTRY**

No manual data entry is required; this machine automatically detects all the wheel dimensions and selects the balancing mode, weight type, and weight position to speed up the balancing cycle time and minimise operational er