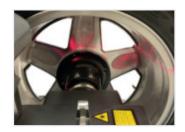

#### **AUTOMATIC SPOKE DETECTION**

The laser scanner automatically detects the number and position of rim spokes for the system to indicate weight placement behind wheel spokes and allow for split weights.

#### easyWeight™

Take the guesswork out of weight placement; this pinpoint accurate system uses a laser to show the exact spot to place a weight to ensure precise balancing.