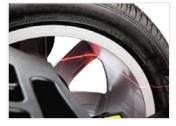

#### **AUTOMATIC SPOKE DETECTION**

The laser scanner automatically detects the number and position of rim spokes for the system to indicate weight placement behind wheel spokes and allow for split weights.

#### **SPLIT WEIGHT MODE**

This feature allows for accurate balancing with easy-to-follow manual procedures to hide the weights behind the spokes, preserving the wheel's visual presentation.