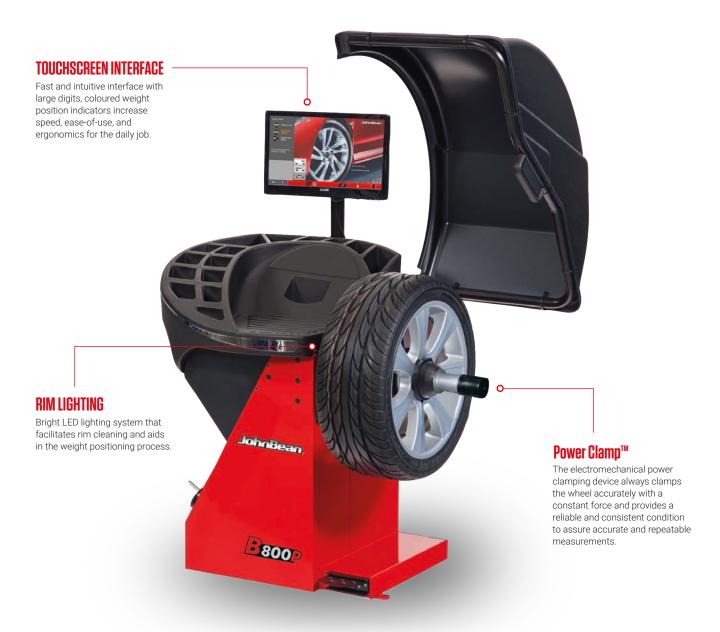

#### **AUTOMATIC DATA ENTRY**

No manual data entry is required; this machine automatically detects all the wheel dimensions and selects the balancing mode, weight type, and weight position to speed up the balancing cycle time and minimise operational errors.

#### smartSonar™

Automatic rim width detection using sonar sensors to avoid manual entry errors.

#### STOP IN POSITION

Touch the screen to automatically rotate the wheel to the weight application position.

#### QuickBAL™

Optimises the number of revolutions according to each wheel's specifications while always operating at maximum speed and reducing cycle time.