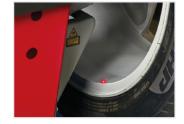

#### easyWeight™

Take the guesswork out of weight placement; this pinpoint accurate system uses a laser to show the exact spot to place a weight to ensure precise balancing.