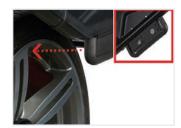

## easyWeight™

Take the guesswork out of weight placement; this pinpoint accurate system uses a laser to show the exact spot to place a weight to ensure precise balancing.