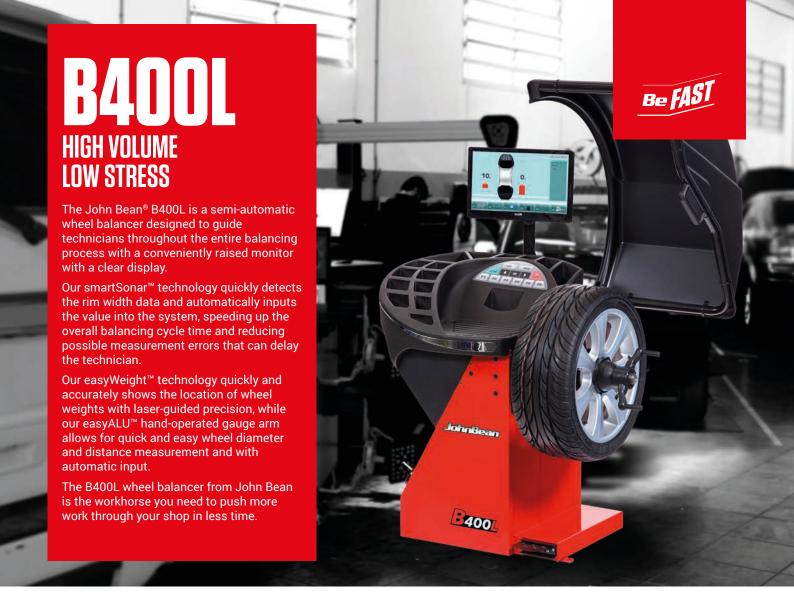

## SPLIT WEIGHT MODE

This feature allows for accurate balancing with easy-to-follow manual procedures to hide the weights behind the spokes, preserving the wheel's visual presentation.