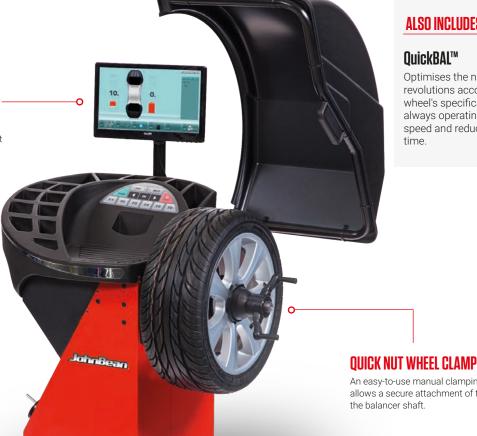

## **ALSO INCLUDES**

## QuickBAL™

Optimises the number of revolutions according to each wheel's specifications while always operating at maximum speed and reducing cycle

An easy-to-use manual clamping device that allows a secure attachment of the wheel to the balancer shaft.