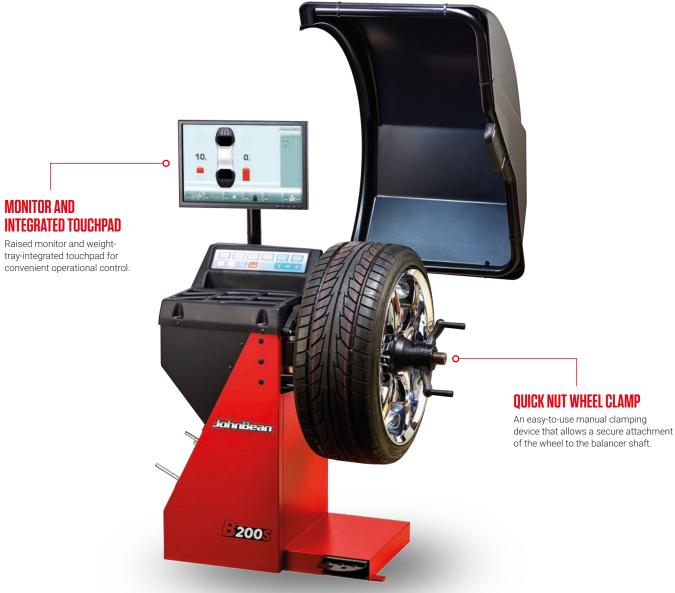

# **B200S** Small size big features

Designed to fit into a variety of shop sizes with a small footprint, the John Bean® B200S wheel balancer may be small in size but it gets the job done right.

Offering an easy-to-navigate interface and a raised monitor with colour display, the B200S helps technicians quickly and accurately balance wheels. Productivityenhancing features like smartSonar<sup>™</sup> and easyALU<sup>™</sup> allow users to measure wheels and quickly move through a balancing cycle.

# **SEMI-AUTOMATIC MONITOR** WHEEL BALANCER

smartSonar™ Automatic rim width detection using sonar sensors to avoid manual entry errors.

### **SEMI-AUTOMATIC DATA ENTRY**

Hand-operated gauge arm with easyALU<sup>™</sup> assisted rim data entry for diameter and distance. Touch the rim with the gauge arm to enter the rim dimensions and automatically select the weight balancing mode.