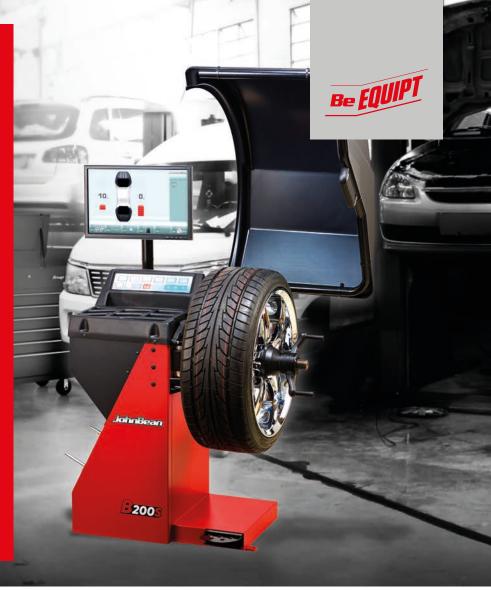

# **B200S** Small size big features

Designed to fit into a variety of shop sizes with a small footprint, the John Bean® B200S wheel balancer may be small in size but it gets the job done right.

Offering an easy-to-navigate interface and a raised monitor with colour display, the B200S helps technicians quickly and accurately balance wheels. Productivityenhancing features like smartSonar<sup>™</sup> and easyALU<sup>™</sup> allow users to measure wheels and quickly move through a balancing cycle.

Small in size with useful features, the John Bean B200S wheel balancer helps you keep profitable wheel service where it belongs: in your shop.

# **SEMI-AUTOMATIC MONITOR** WHEEL BALANCER

smartSonar™ Automatic rim width detection using sonar sensors to avoid manual entry errors.

### **SEMI-AUTOMATIC DATA ENTRY**

Hand-operated gauge arm with easyALU<sup>™</sup> assisted rim data entry for diameter and distance. Touch the rim with the gauge arm to enter the rim dimensions and automatically select the weight balancing mode.

### QuickBAL™

Optimises the number of revolutions according to each wheel's specifications while always operating at maximum speed and reducing cycle time.