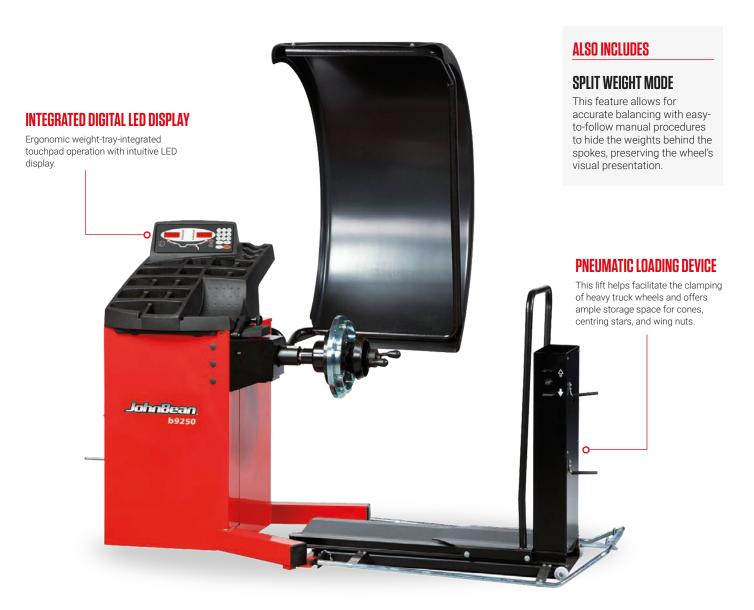

# SEMI-AUTOMATIC PARAMETER ENTRY

Hand-operated gauge arm automatically detects and inputs rim offset and diameter.

#### STANDARD ACCESSORIES

- Pneumatic Loading Device
- Light Truck Cone (122-172mm)
- Truck Cones (198-225mm & 270-286,5mm)
- Weight Pliers
- Wing Nut
- · Truck Rim Width Calipers
- · Calibration Weight