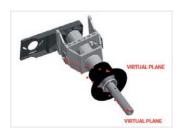

#### **GAUGE ARM WITH WEIGHT CLAMP**

The gauge arm guides the technician to the correct position inside the rim and is equipped with a patented wheel weight clamp to hold the weight in the correct position during weight placement.