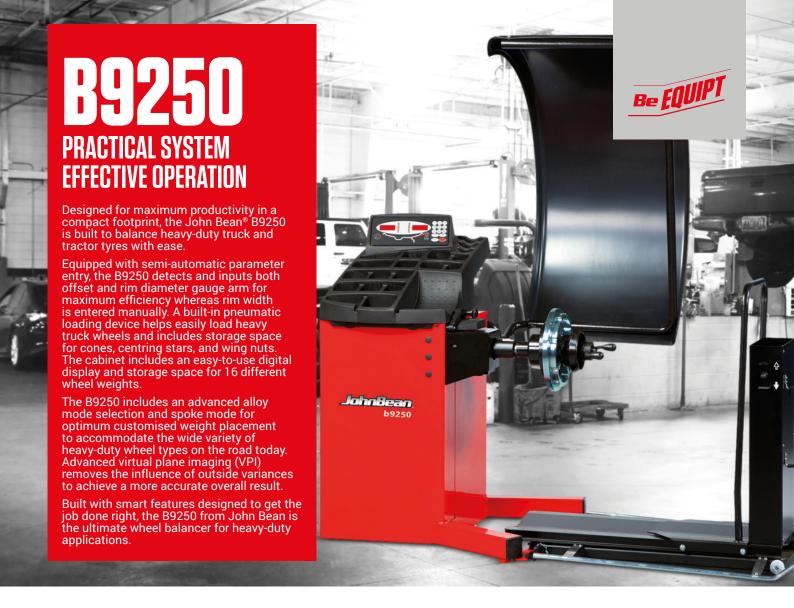

#### **VIRTUAL PLANE IMAGING (VPI)**

This patented technology, insensitive to ambient conditions, creates a virtual plane of the wheel between the sensors, eliminating external influences such as temperature variation or vibrations, ensuring the most accurate balancing results.