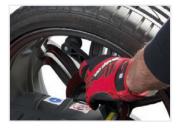

# SEMI-AUTOMATIC PARAMETER ENTRY

Hand-operated gauge arm automatically detects and inputs rim offset and diameter.