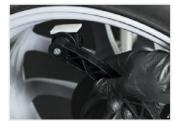

### GAUGE ARM WITH WEIGHT CLAMP

The gauge arm guides the technician to the correct position inside the rim and is equipped with a patented wheel weight clamp to hold the weight in the correct position during weight placement.