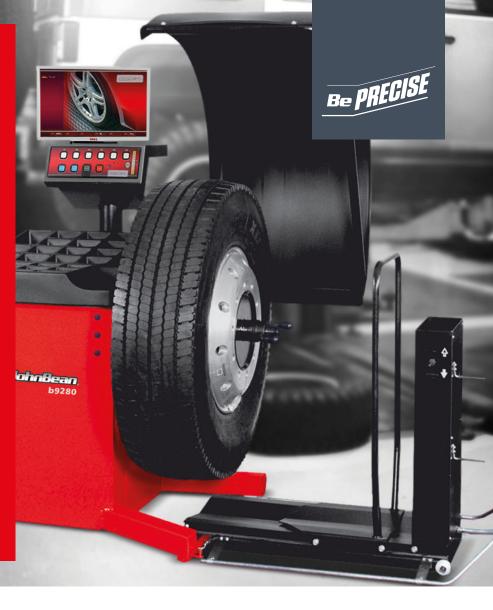

### POWERFUL PRODUCTIVITY TRUSTED SAFETY

Designed for maximum efficiency, the John Bean® B9280 is a heavy-duty wheel balancer ideal for shops short on space.

Built to maximise productivity, reduce technician fatigue, and minimise the chance for injury, the B9280 is equipped with a pneumatic wheel lift that helps technicians easily move heavy wheels into position. The B9280 comes with a keyboard and an elevated 19" monitor to operate the userfriendly interface and includes a weight tray with 27 compartments for convenient storage and easy access to the proper balance weight for the job.

The B9280 from John Bean is a precise and reliable heavy-duty wheel balancer equipped with a full set of productivity-boosting features.