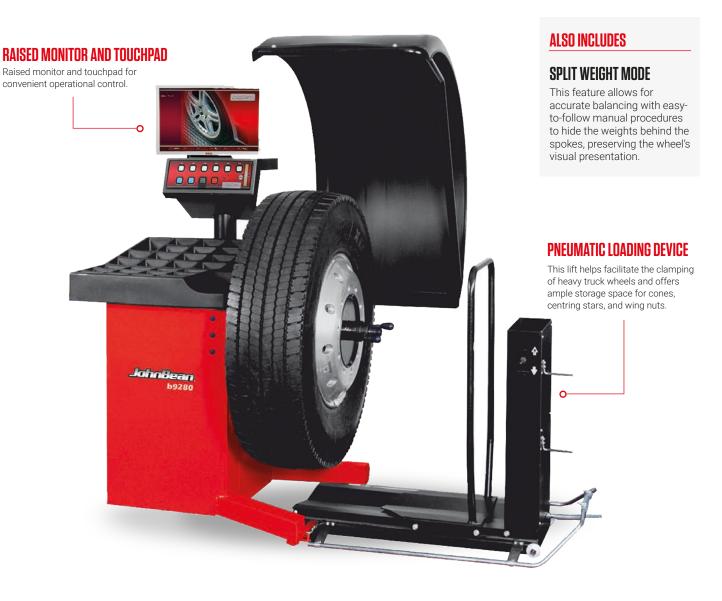

### POWERFUL PRODUCTIVITY TRUSTED SAFETY

Designed for maximum efficiency, the John Bean® B9280 is a heavy-duty wheel balancer ideal for shops short on space.

Built to maximise productivity, reduce technician fatigue, and minimise the chance for injury, the B9280 is equipped with a pneumatic wheel lift that helps technicians easily move heavy wheels into position. The B9280 comes with a keyboard and an elevated 19" monitor to operate the userfriendly interface and includes a weight tray with 27 compartments for convenient storage and easy access to the proper balance weight for the job.