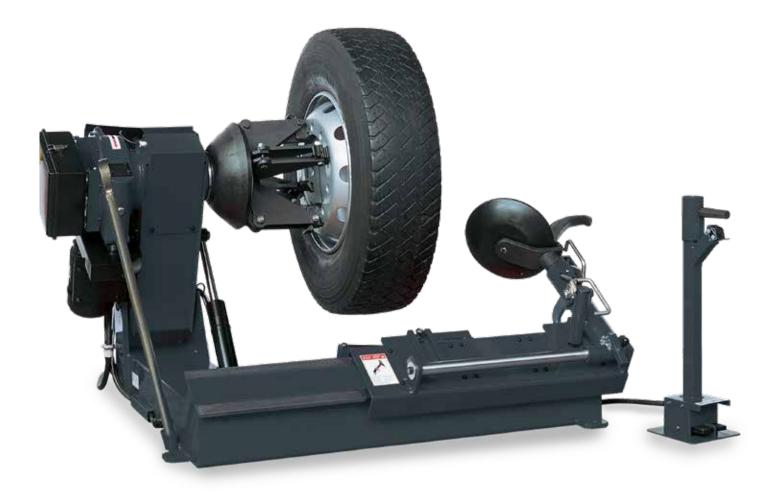

## **TBD26** SUPREME VERSATILITY ULTIMATE PERFORMANCE

Work on a variety of heavy-duty tube-style, and tubeless tyres found on everything from buses to tractor-trailers with the John Bean<sup>®</sup> T8026.

The John Bean T8026 allows a single technician to work on tyres and OTR wheel assemblies up to 59 inches in maximum diameter and 27.5 inches in wheel diameter safely and easily, by utilizing a unique remote-control console.

## **HEAVY-DUTY** TYRE CHANGER

**MOBILE CONTROL UNIT** Wired remote control console allows one technician to safely monitor all tyre changing operations.

**NON-RETURN VALVE** A non-return safety valve prevents the chuck from opening in case of a sudden hydraulic pressure drop.

**BEAD BREAKER** The bead breaker disk is equipped with a special tilting system to assist bead breaking and ensure the disk is in the optimum position.

CHUCK

The self-centring hydraulic chuck is of solid design to accommodate wheels up to 1.000 kilograms (2.205 lbs).