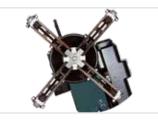

## **HEAVY-DUTY** TYRE CHANGER

**MOBILE CONTROL UNIT** Wired remote control console allows one technician to safely monitor all tyre changing operations.

**NON-RETURN VALVE** A non-return safety valve prevents the chuck from opening in case of a sudden hydraulic pressure drop.