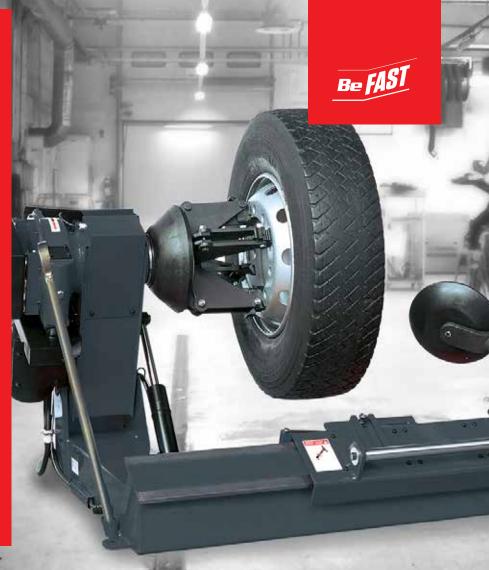

## **HEAVY-DUTY** TYRE CHANGER

**MOBILE CONTROL UNIT** Wired remote control console allows one technician to safely monitor all tyre changing operations.

**NON-RETURN VALVE** A non-return safety valve prevents the chuck from opening in case of a sudden hydraulic pressure drop.

**BEAD BREAKER** The bead breaker disk is equipped with a special tilting system to assist bead breaking and ensure the disk is in the optimum position.

CHUCK

The self-centring hydraulic chuck is of solid design to accommodate wheels up to 1.000 kilograms (2.205 lbs).