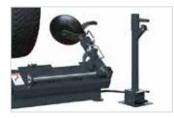

Grip wheels with authority with a twospeed, self-centering, four-jaw, hydraulically operated chuck.

To boost productivity, we've designed the T8026 with a patented all-in-one bead breaker, mount and demount head assembly that makes quick work of even the toughest tyres.

**BEAD BREAKER** The bead breaker disk is equipped with a special tilting system to assist bead breaking and ensure the disk is in the optimum position.

CHUCK

The self-centring hydraulic chuck is of solid design to accommodate wheels up to 1.000 kilograms (2.205 lbs).