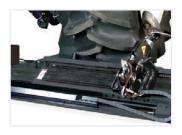

#### PRESET TOOL CARRIAGE

The mount/demount tool travels from right to left of the tyre for bead-breaking and mount/ demount operation.

JohnBean

Be PRECISE

WHEN GOOD ENOUGH ISN'T ENOUGH, JB.