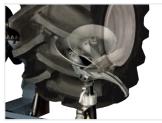

#### ADJUSTABLE MOUNTING TOOL The adjustable mount/demount

with bead-breaker disk and lever tool rotates 180 degrees to work on both sides of the tyre.

#### PRESET TOOL CARRIAGE

The mount/demount tool travels from right to left of the tyre for bead-breaking and mount/ demount operation.

JohnBean

Be PRECISE

WHEN GOOD ENOUGH ISN'T ENOUGH, JB.