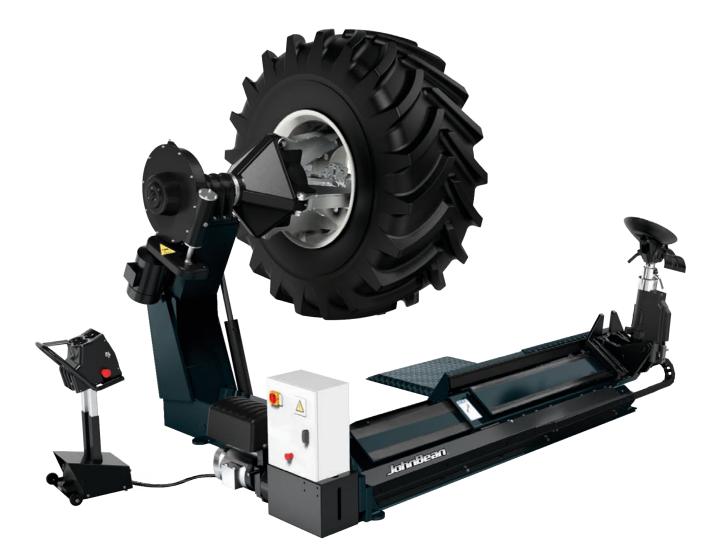

# **T8058** PARAMOUNT FEATURES SUPERIOR RESULTS

If you regularly work with heavy-duty machines like off-road vehicles, skidders, commercial trucks, and tractors - the John Bean® T8058 helps make short work of these challenging applications with a set of professional-grade features.

Heavy-duty vehicles have heavy-duty tyres and OTR wheels that can be a challenge to work on without the right machine. The John Bean® T8058 is the pinnacle in heavyduty tyre changing technology and can support wheel assemblies up to 92 inches in maximum diameter; clamping wheels of 58 inches diameter without extension.

Powerful hydraulic cylinders drive the mounting tool and the bead breaker. In order to work on wheels without tyres, the self-centring, four-jaw, two-speed chuck can easily be dropped to only 13,78 inches below the carriage. Positioning and rotation of the mounting tool are handled independently and move with ease using hydraulic power. For the most challenging applications that require precision, the John Bean T8058 has you covered.