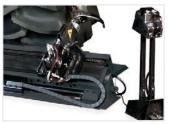

#### **MOBILE CONTROL UNIT**

Wired remote control console allows one technician to safely monitor all tyre changing operations.

#### **EXTREMELY WIDE CLAMPING** RANGE

Clamping range for rims of 14" to 58" without extensions; long jaws accommodate rims of high offset.