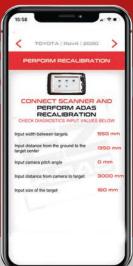

target in the OEM required location with minimal training.

#### INNOVATIVE DESIGN

Our patent-pending target placement guide-plate provides clear visual indication of vehicle centerline to promote increased accuracy and speed for target positioning.



UP TO 40% FEWER STEPS THAN OTHER AFTERMARKET SYSTEMS



Patent-pending target positioning



Precision laser technology



Easy centering quide



Fully mobile, easily folds and stores away



#### **EXCLUSIVE MOBILE APP**

The EZ-ADAS system offers an exclusive app with easy 3D videos that guide you through target placement and provides all the information needed to perform recalibrations. Find the recalibration solutions you need right at your fingertips!











**INCLUDES** 

**ALL REFERENCE** 

**VALUES** 

#### DIAGNOSTICS Input



### 3D VIDEO GUIDED PROCEDURES





## **COMPREHENSIVE** ADAS COVERAGE $\equiv$

With the growing complexity of the ADAS market and increased development of new sensors, typically diverging across make, model or years, we focus on what is important for shops to put these vehicles back on the road quickly and safely. EZ-ADAS eliminates complexity to allow shops to perform accurate sensor recalibration by selecting radar, forward-facing or rear camera, covering the majority of vehicles on the market.



CHECK OUR COVERAGE BY SCANNING THIS OR CODE OR ACCESS WWW.EZADASHUB.COM

### **STORAGE CART**

# THE PERFECT SOLUTION TO

The EZ-ADAS cart provides a storage solution for all EZ-ADAS recalibration targets and accessories, and has additional space to store other accessories commonly used dur