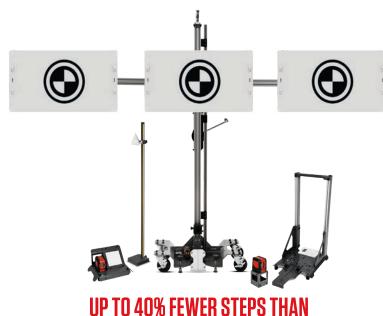

#### INNOVATIVE DESIGN

Our patent-pending target placement guide-plate provides clear visual indication of vehicle centerline to promote increased accuracy and speed for target positioning.

UP TO 40% FEWER STEPS THAN OTHER AFTERMARKET SYSTEMS