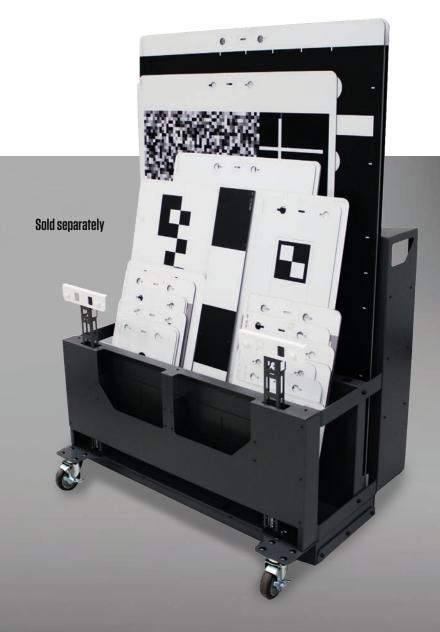

### **STORAGE CART**

# THE PERFECT SOLUTION TO

The EZ-ADAS cart provides a storage solution for all EZ-ADAS recalibration targets and accessories, and has additional space to store other accessories commonly used during ADAS calibration work.