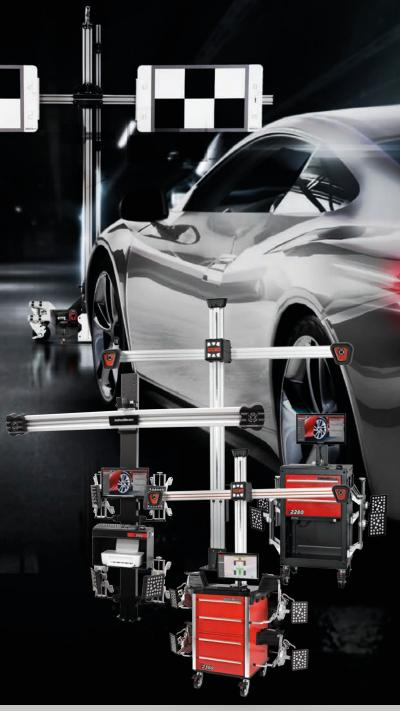

#### WHEEL ALIGNMENT SAFETY SYSTEM WARNING

Make sure you're prepared to deliver precise results by pairing the EZ-ADAS system with a John Bean® wheel aligner. Our ADAS-ready aligners will alert you when the vehicle includes ADAS features and will provide the right procedure for adjustments and target placement instructions.