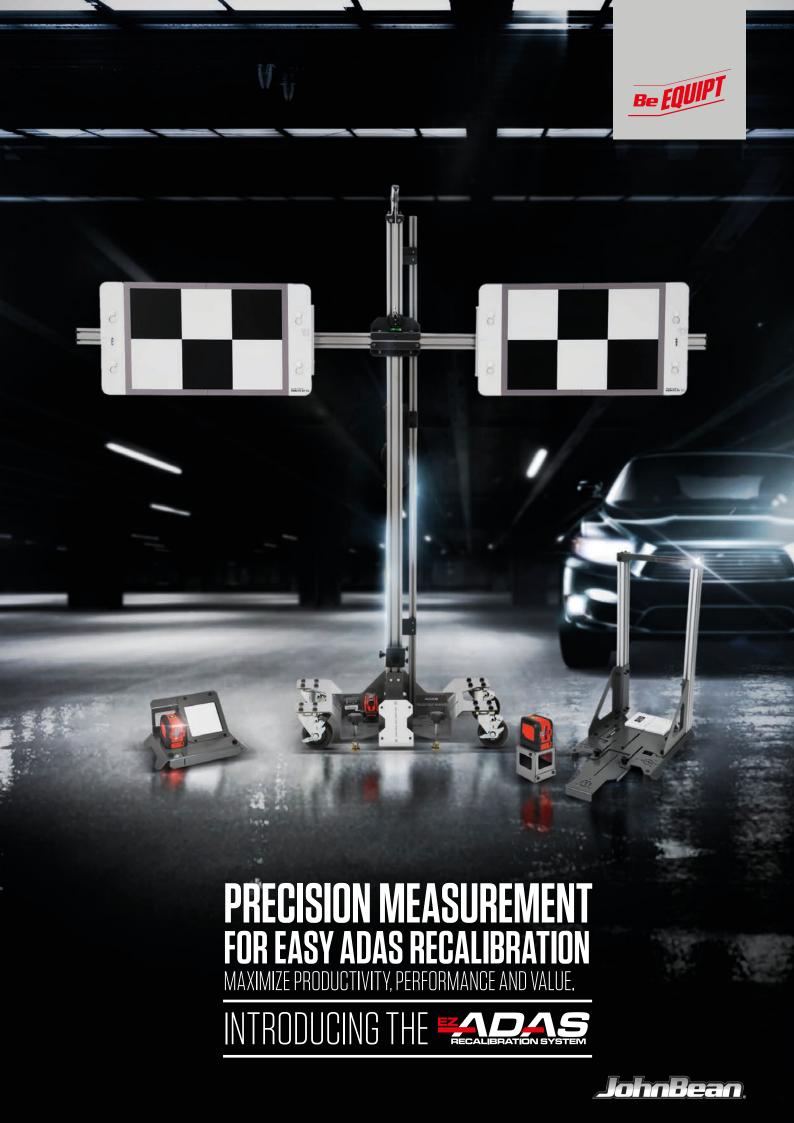

# A UNIQUE SOLUTION TO PERFORM ADAS RECALIBRATION

# EASY

# DESIGNED TO KEEP VEHICLES MOVING SAFELY DOWN THE ROAD

With the continuous increase of self-driving cars and Advanced Driver Assistance Systems (ADAS), workshops are now facing new challenges for repair of all kinds, and even simple repairs can result in the need for ADAS recalibration.

The EZ-ADAS Recalibration System is an innovative collection of precision tools with leading-edge design. Featuring intuitive, laser-guided target placement, the EZ-ADAS system is guaranteed to ensure accurate, error-free positioning and increase shop productivity.