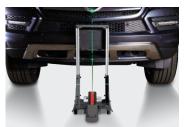

The EZ-ADAS Recalibration System is an innovative collection of precision tools with leading-edge design. Featuring intuitive, laser-guided target placement, the EZ-ADAS system is guaranteed to ensure accurate, error-free positioning and increase shop productivity.

#### **FAST AND EASY**

The high-accuracy laser positioning system, combined with our unique target placement, allows any technician to quickly position the target in the OEM required location with minimal training.

#### INNOVATIVE DESIGN

Our patent-pending target placement guide-plate provides clear visual indication of vehicle centerline to promote increased accuracy and speed for target positioning.

UP TO 40% FEWER STEPS THAN OTHER AFTERMARKET SYSTEMS