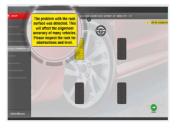

# REMOTE CONTROLLED TILT BEAM

A simple remote control allows technicians to tilt the beam quickly and easily.