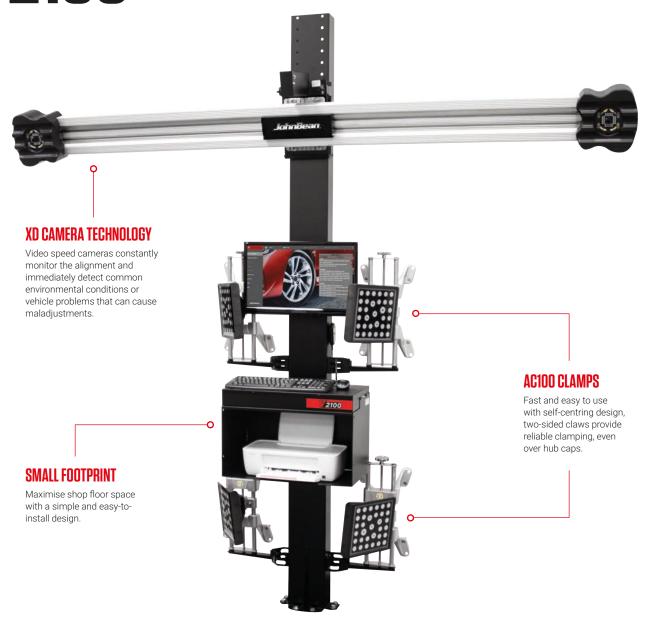

## ADVANCED NOTIFICATION SYSTEM

The advanced notification system provides critical information without slowing down the alignment process, automatically detecting and compensating suspension stress issues or environmental errors, only notifying the technician when necessary to provide additional information for corrective action.

# **V2100**

## STANDARD ACCESSORIES

- · AC100 Wheel Clamps
- 2x Wheel Chock
- Steering Wheel Holder
- · Brake Pedal Depressor
- Printer