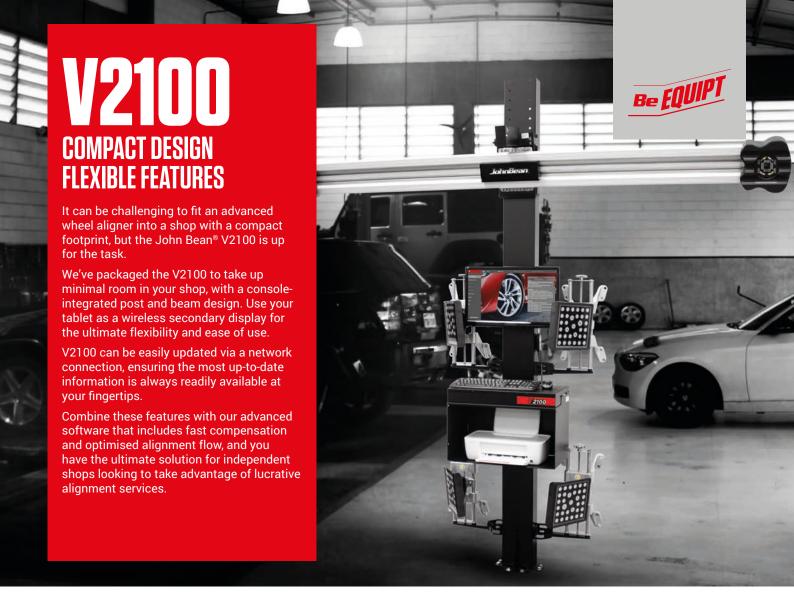

# FAST COMPENSATION AND OPTIMISED ALIGNMENT FLOW

Enhance productivity and cut down on unnecessary steps with an intelligent, predictive alignment workflow that simplifies the alignment process.

## ADVANCED NOTIFICATION SYSTEM

The advanced notification system provides critical information without slowing down the alignment process, automatically detecting and compensating suspension stress issues or environmental errors, only notifying the technician when necessary to provide additional information for corrective action.