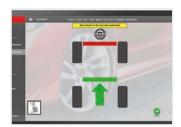

## ADVANCED NOTIFICATION SYSTEM

The advanced notification system provides critical information without slowing down the alignment process, automatically detecting and compensating suspension stress issues or environmental errors, only notifying the technician when necessary to provide additional information for corrective action.