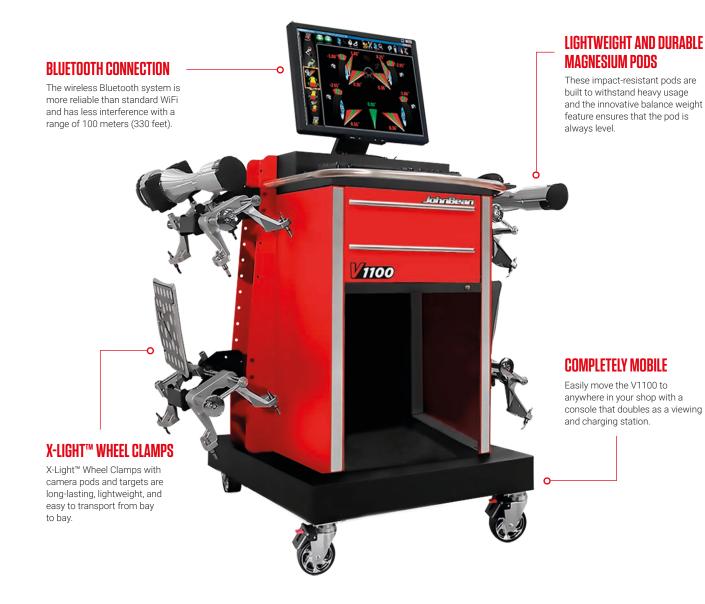

The John Bean V1100 is designed to be a simple, effective solution for performing core alignment services.

Durable lightweight magnesium pods attach directly to the tires and include a balance weight that ensures the pod is always level.

These impact-resistant pods communicate via Bluetooth, which offers an extended range of up to 100 meters (330 feet), even in areas of high electrical interference.

The mobile cabinet is easy to move around the shop and doubles as a viewing station for alignment procedures and a charging base for the magnesium pods.

## **STANDARD ACCESSORIES**

- Sensor Pods, Targets, X-Light<sup>™</sup> Wheel Clamps
- 2x Wheel Chock
- Steering Wheel Holder
- Brake Pedal Depressor

GERMANY +49 8634 622 0

Printer