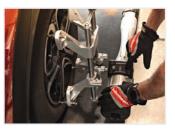

## **UNIQUE SYSTEM**

The rear wheel camera pods allow the technician to make front toe adjustments without blocking the camera.

## EZ-TOE

Our advanced software makes it easy to quickly and accurately measure toe angle, allowing technicians to turn the wheel to access challenging adjustment points without using a steering wheel holder.