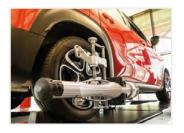

The John Bean V1100 is designed to be a simple, effective solution for performing core alignment services.

Durable lightweight magnesium pods attach directly to the tires and include a balance weight that ensures the pod is always level.

These impact-resistant pods communicate via Bluetooth, which offers an extended range of up to 100 meters (330 feet), even in areas of high electrical interference.

The mobile cabinet is easy to move around the shop and doubles as a viewing station for alignment procedures and a charging base for the magnesium pods.

## **ON-CAR SYSTEM**

By leveraging a wireless communication system with Bluetooth connectivity, these cordless pods are connected directly to the tyres to provide optimal flexibility and mobility.