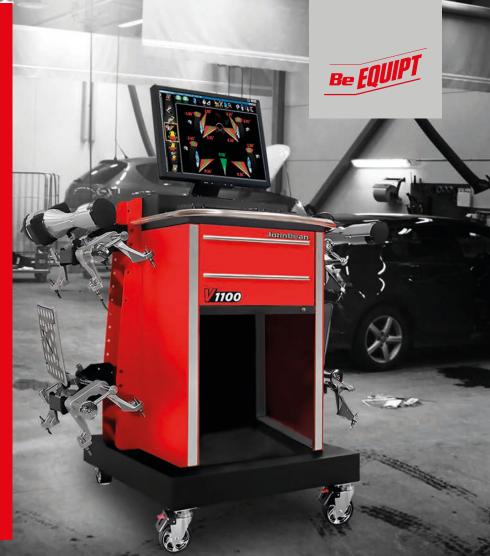

# **VIIO** Optimum mobility EFFECTIVE CAPABILITY

Utilising advanced Bluetooth® connected pods, the John Bean® V1100 gives shops a simple, on-car alignment solution that offers advanced alignment capabilities while taking up minimal shop space.

The John Bean V1100 is designed to be a simple, effective solution for performing core alignment services.

Durable lightweight magnesium pods attach directly to the tires and include a balance weight that ensures the pod is always level.

These impact-resistant pods communicate via Bluetooth, which offers an extended range of up to 100 meters (330 feet), even in areas of high electrical interference.

The mobile cabinet is easy to move around the shop and doubles as a viewing station for alignment procedures and a charging base for the magnesium pods.

# V1100