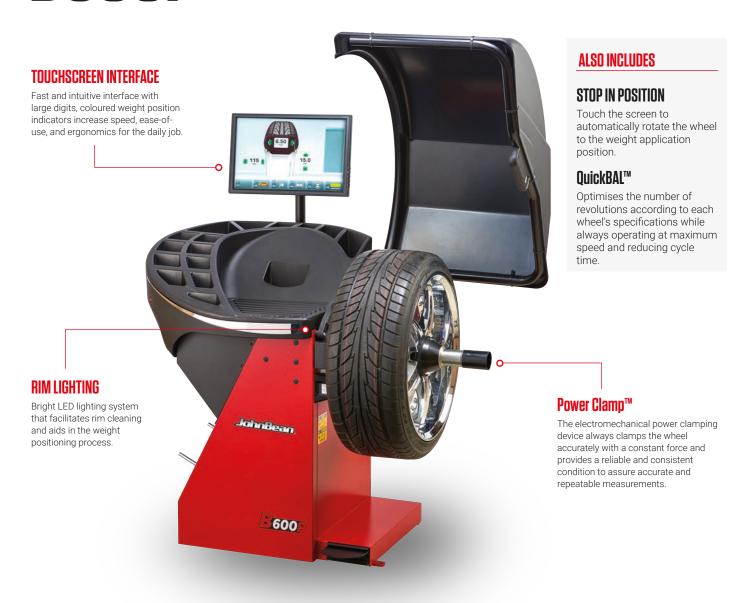

# SEMI-AUTOMATIC LASER TOUCHSCREEN WHEEL BALANCER



#### smartSonar™

Automatic rim width detection using sonar sensors to avoid manual entry errors.



# easyWeight<sup>™</sup>

Take the guesswork out of weight placement; this pinpoint accurate system uses a laser to show the exact spot to place a weight to ensure precise balancing.



# SPLIT WEIGHT MODE

This feature allows for accurate balancing with easy-to-follow manual procedures to hide the weights behind the spokes, preserving the wheel's visual presentation.



#### **SEMI-AUTOMATIC DATA ENTRY**

Hand-operated gauge arm with easyALU™ assisted rim data entry for diameter and distance. Touch the rim with the gauge arm to enter the rim dimensions and automatically select the weight balancing mode.



# **B600P**



# **TECHNICAL SPECIFICATIONS**

| Max Wheel Diameter | 42"   107cm                |
|--------------------|----------------------------|
| Max Wheel Weight   | 154 lbs.   70 kg           |
| Max Rim Width      | 20"   51cm                 |
| Power Supply       | 230V 50/60Hz               |
| Dimensions HxWxL   | 72"x34"x52"   183x87x131cm |

+49 2641 24 5 24

#### STANDARD ACCESSORIES

- · Three Centring Cone Set (42-116mm)
- · Weight Pliers
- Adhesive Weight Remover
- · Clamping Cone with Rubber Cushion
- · Calibration Weight
- · 4 Storage Pegs
- Power Clamp<sup>™</sup> Sleeve

# OPTIONAL ACCESSORIES

- · Light Truck Kit Spacer and Cone (122-172mm)
- · Motorcycle Wheel Adaptor
- · Clamping Plate (200mm)
- · Set of 9 Low-Taper Centring Collets (52,5-122mm)
- · Set of FP Quick Flange Pla