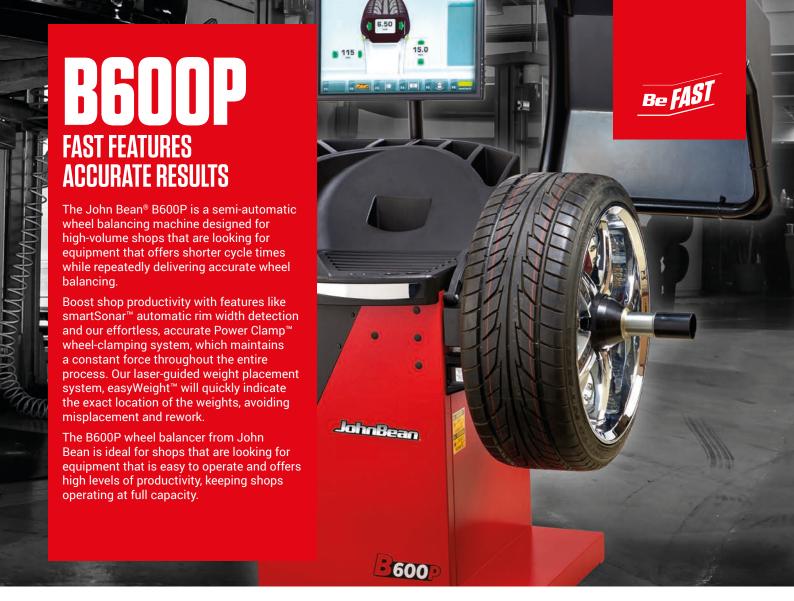

#### smartSonar™

Automatic rim width detection using sonar sensors to avoid manual entry errors.