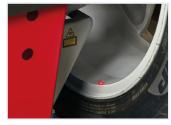

#### **SEMI-AUTOMATIC DATA ENTRY**

Hand-operated gauge arm with easyALU™ assisted rim data entry for diameter and distance. Touch the rim with the gauge arm to enter the rim dimensions and automatically select the weight balancing mode.