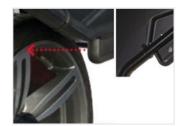

# easyWeight<sup>™</sup>

Take the guesswork out of weight placement; this pinpoint accurate system uses a laser to show the exact spot to place a weight to ensure precise balancing.