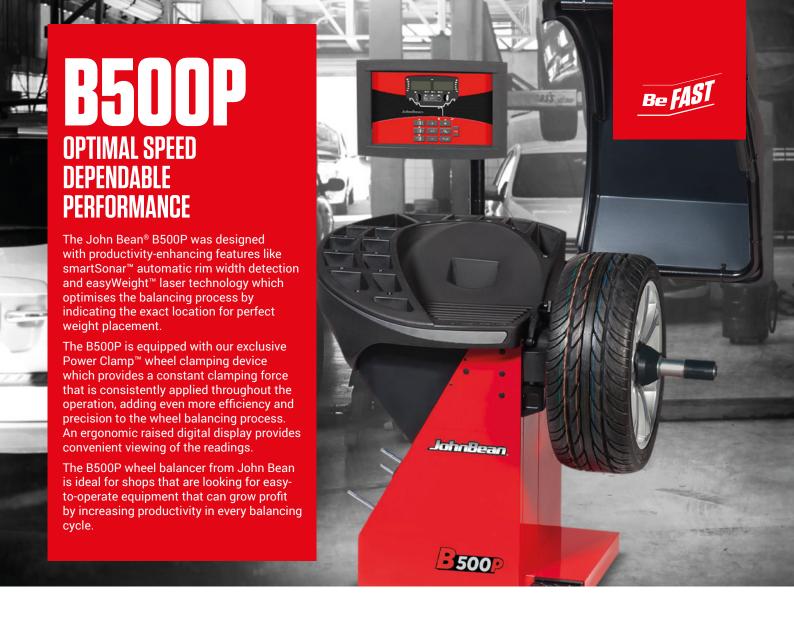

#### **SPLIT WEIGHT MODE**

This feature allows for accurate balancing with easy-to-follow manual procedures to hide the weights behind the spokes, preserving the wheel's visual presentation.