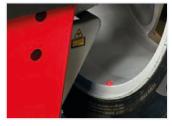

### easyWeight<sup>™</sup>

Take the guesswork out of weight placement; this pinpoint accurate system uses a laser to show the exact spot to place a weight to ensure precise balancing.