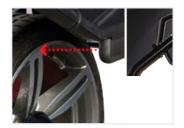

### easyWeight<sup>™</sup>

Take the guesswork out of weight placement; this pinpoint accurate system uses a laser to show the exact spot to place a weight to ensure precise balancing.