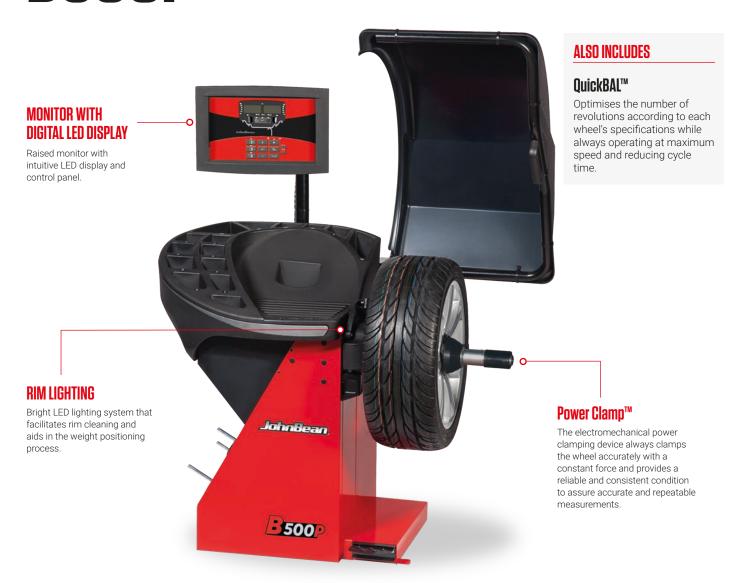

## **B500P**

#### smartSonar™

Automatic rim width detection using sonar sensors to avoid manual entry errors.

### easyWeight<sup>™</sup>

Take the guesswork out of weight placement; this pinpoint accurate system uses a laser to show the exact spot to place a weight to ensure precise balancing.

#### **SEMI-AUTOMATIC DATA ENTRY**

Hand-operated gauge arm with easyALU™ assisted rim data entry for diameter and distance. Touch the rim with the gauge arm to enter the rim dimensions and automatically select the weight balancing mode.