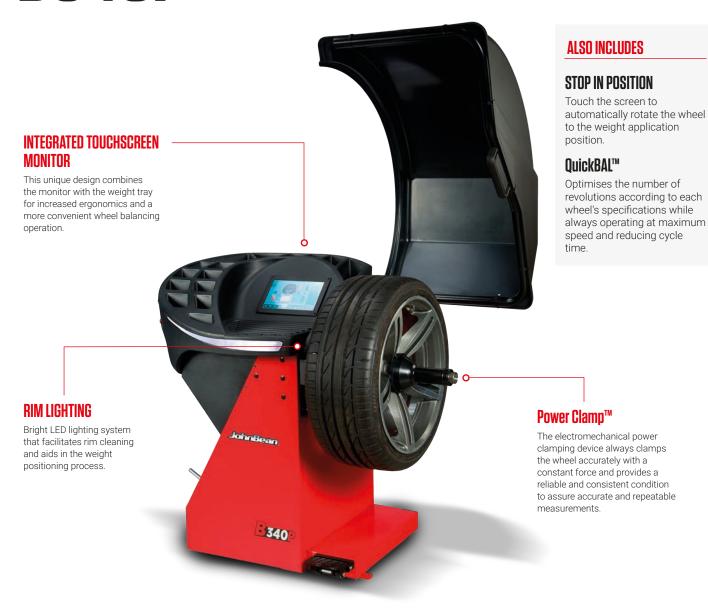

# B340P MAXIMUM OUTPUT MINIMAL EFFORT

Minimising workflow disruptions and maximising productivity is challenging for high-volume tyre shops, but the John Bean® B340P is up to the task.

This unique system features an integrated weight tray and ergonomic touchscreen monitor with an easy-to-operate user interface. The software allows for two user configurations, so technicians can take turns while balancing different wheels sets.

Productivity enhancing features like smartSonar™, easyWeight™, easyALU™, and Power Clamp™ allow users to move through the wheel balancing process with increased speed and with the highest level of accuracy.

#### **SEMI-AUTOMATIC DATA ENTRY**

Hand-operated gauge arm with easyALU™ assisted rim data entry for diameter and distance. Touch the rim with the gauge arm to enter the rim dimensions and automatically select the weight balancing mode.

#### smartSonar™

Automatic rim width detection using sonar sensors to avoid manual entry errors.