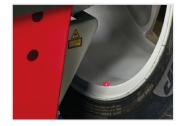

#### easyWeight™

Take the guesswork out of weight placement; this pinpoint accurate system uses a laser to show the exact spot to place a weight to ensure precise balancing.