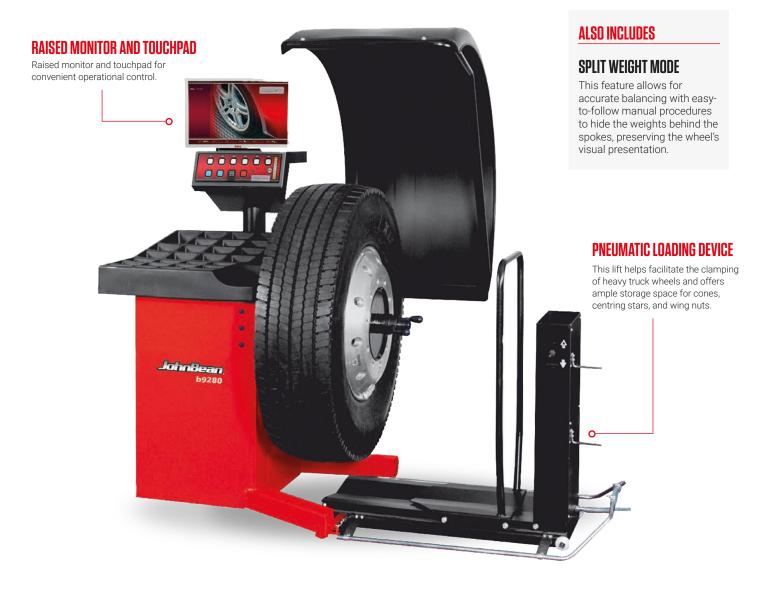

# **B9280** Powerful productivity trusted safety

Designed for maximum efficiency, the John Bean<sup>®</sup> B9280 is a heavy-duty wheel balancer ideal for shops short on space.

Built to maximise productivity, reduce technician fatigue, and minimise the chance for injury, the B9280 is equipped with a pneumatic wheel lift that helps technicians easily move heavy wheels into position. The B9280 comes with a keyboard and an elevated 19" monitor to operate the userfriendly interface and includes a weight tray with 27 compartments for convenient storage and easy access to the proper balance weight for the job.

The B9280 from John Bean is a precise and reliable heavy-duty wheel balancer equipped with a full set of productivity-boosting features.