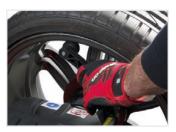

#### SEMI-AUTOMATIC PARAMETER ENTRY

Hand-operated gauge arm automatically detects and inputs rim offset and diameter.