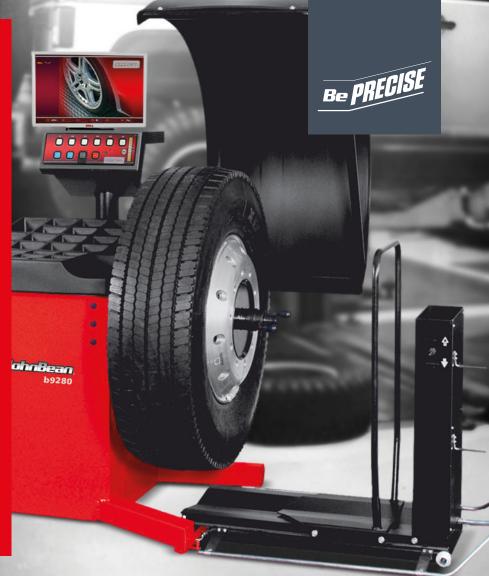

# **B9280** Powerful productivity trusted safety

Designed for maximum efficiency, the John Bean<sup>®</sup> B9280 is a heavy-duty wheel balancer ideal for shops short on space.

Built to maximise productivity, reduce technician fatigue, and minimise the chance for injury, the B9280 is equipped with a pneumatic wheel lift that helps technicians easily move heavy wheels into position. The B9280 comes with a keyboard and an elevated 19" monitor to operate the userfriendly interface and includes a weight tray with 27 compartments for convenient storage and easy access to the proper balance weight for the job.

The B9280 from John Bean is a precise and reliable heavy-duty wheel balancer equipped with a full set of productivity-boosting features.