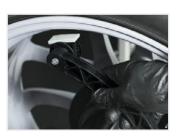

#### GAUGE ARM WITH WEIGHT Clamp

The gauge arm guides the technician to the correct position inside the rim and is equipped with a patented wheel weight clamp to hold the weight in the correct position during weight placement.