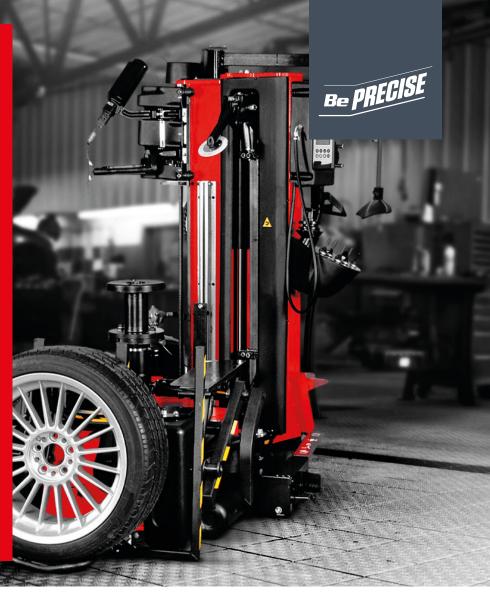

# **QUADRIGA 1000 BB**ABSOLUTE ACCURACY EXTREME EFFICIENCY

The John Bean® Quadriga 1000 BB was developed to tackle every challenge while maintaining the technician's complete control of the process. Its automatic procedures offer an effortless and safe tyre changing operation on virtually any wheel without compromising accuracy.

The system automatically measures the tyre diameter using laser technology. It precisely profiles the wheel and positions the tyre for hydraulically-driven dual bead breaking while precise motor controls remove the tyre from the wheel.

With five different operation programs, shops can customise the mounting and demounting procedures according to their needs by choosing from a fully manual, semi-automatic or fully automatic mode for UHP, run-flat, soft or hard sidewalls. A wheel lift makes the job even easier by reducing risk of wheel damage, technician fatigue, and the opportunity for injury.

Keep your shop operating with speed and precision using the Quadriga 1000 BB, the best addition for professional shops looking for premium wheel service.