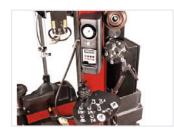

## WHEEL AND TYRE LASER PROFILING

Automatic laser measurement of the wheel edge assures precise tool positioning to speed tyre removal and installation, reducing the opportunity for damage.

#### DYNAMIC BEAD BREAKER

The precisely controlled synchronised dual-disk system accurately positions both the upper and lower beads while minimising the chance of wheel damage. Includes an adjustable tilt for tyres with stiff sidewall.

#### **LEVERLESS TOOL**

Premium leverless mounting and demounting tool featuring upgraded steel and added wheel protection. This device makes mounting and demounting even the most difficult tyres quick and easy.