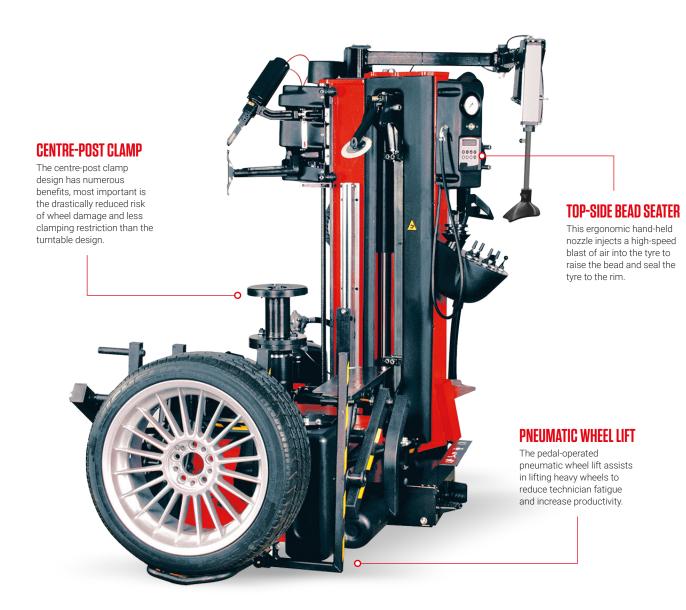

With five different operation programs, shops can customise the mounting and demounting procedures according to their needs by choosing from a fully manual, semi-automatic or fully automatic mode for UHP, run-flat, soft or hard sidewalls. A wheel lift makes the job even easier by reducing risk of wheel damage, technician fatigue, and the opportunity for injury.

#### DYNAMIC BEAD BREAKER

The precisely controlled synchronised dual-disk system accurately positions both the upper and lower beads while minimising the chance of wheel damage. Includes an adjustable tilt for tyres with stiff sidewall.