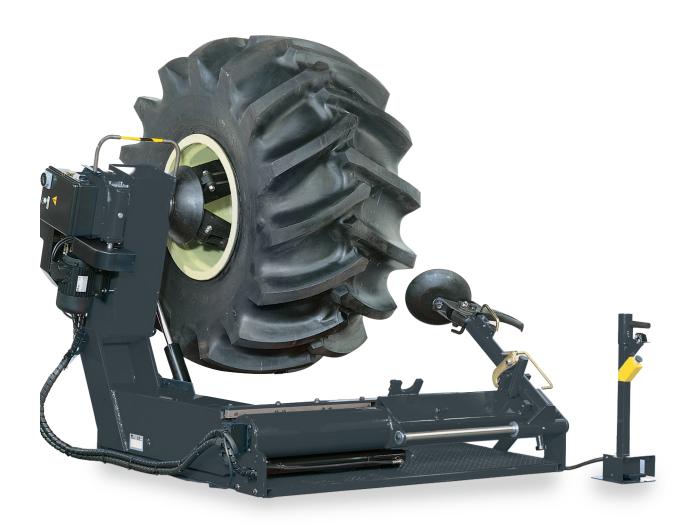

# T8056 OPTIMUM SAFETY

MAXIMUM PRODUCTIVITY

True, one-operator capability makes the John Bean® T8056 the productivity workhorse you need if you regularly work on heavy-duty tubeless, tube type, single or

multi-piece, Budd, and Dayton wheels.

Utilising a remote-control console, the T8056 allows a single technician to work on tyres and OTR wheel assemblies up to 92.5 inches in maximum diameter; clamping wheels of 32 inches diameter (or 56 with optional extensions), safely and easily. The two-speed, self-centring, four-jaw, hydraulically operated chuck grips wheels with authority.

We've designed the T8056 with an all-inone bead breaker, mount/demount head assembly that makes quick work of even the toughest tyres. For heavy-duty wheels and tyres this is the ultimate in productivity, safety, and precision.

### **MOBILE CONTROL UNIT**

Wired remote control console allows one technician to safely monitor all tyre changing operations.

### **NON-RETURN VALVE**

A non-return safety valve prevents the chuck from opening in case of a sudden hydraulic pressure drop.

### **BEAD BREAKER**

The bead breaker disk is equipped with a special tilting system to assist bead breaking and ensure the disk is in the optimum position.

### CHUCK

The chuck is of solid design to accommodate wheels of up to 3,300 pounds (1,500 kg).