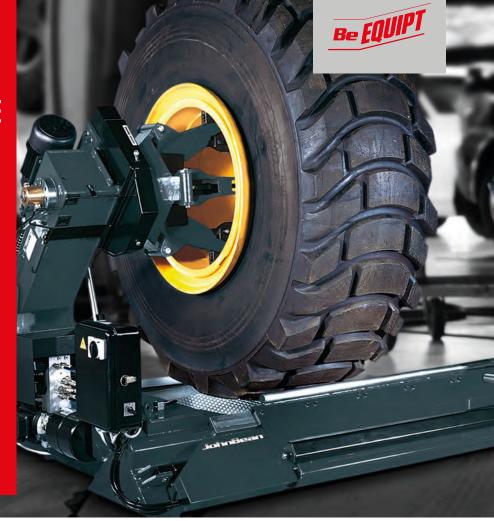

## **T5600** Solid design dependable performance

The John Bean® T5600 works with large, heavy-duty commercial tyres to get the job done with ease. Built to work on the heavyduty truck, tractor, OTR wheel assemblies up to 90 inches in maximum diameter; clamping wheels of 44 inches or 56 inches diameter with optional extensions, the T5600 makes tough jobs easy.

Keeping operator safety in mind, the T5600 includes a non-return valve on the chuck that prevents it from opening should the unit experience a sudden drop in hydraulic pressure. The mobile control unit allows a single technician to efficiently, and safely monitor all tyre-changing operations remotely.

Durable construction and smart features make the T5600 the perfect choice for tyre changing service on heavy-duty wheels and tires.