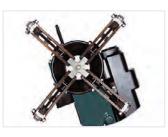

**BEAD BREAKER** 

The bead breaker disk is equipped with a special tilting system to assist bead breaking and ensure the disk is in the optimum position.

CHUCK

The chuck is of solid design to accommodate wheels of up to 3,300 pounds (1,500 kg).