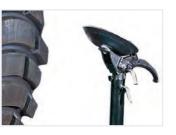

Keeping operator safety in mind, the T5600 includes a non-return valve on the chuck that prevents it from opening should the unit experience a sudden drop in hydraulic pressure. The mobile control unit allows a single technician to efficiently, and safely monitor all tyre-changing operations remotely.

## **HEAVY-DUTY** TYRE CHANGER

**MOBILE CONTROL UNIT** 

Wired remote control console allows one technician to safely monitor all tyre changing operations.

NON-RETURN VALVE

A non-return valve prevents the chuck from opening in case of a sudden hydraulic pressure drop.