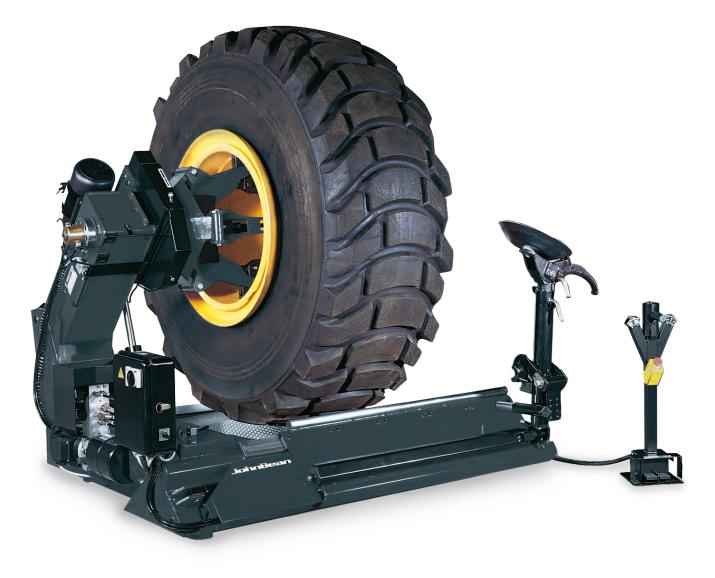

## **T5600** Solid design dependable performance

The John Bean® T5600 works with large, heavy-duty commercial tyres to get the job done with ease. Built to work on the heavyduty truck, tractor, OTR wheel assemblies up to 90 inches in maximum diameter; clamping wheels of 44 inches or 56 inches diameter with optional extensions, the T5600 makes tough jobs easy.

Durable construction and smart features make the T5600 the perfect choice for tyre changing service on heavy-duty wheels and tires.