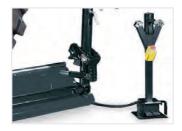

## **HEAVY-DUTY** TYRE CHANGER

**MOBILE CONTROL UNIT** 

Wired remote control console allows one technician to safely monitor all tyre changing operations.

NON-RETURN VALVE

A non-return valve prevents the chuck from opening in case of a sudden hydraulic pressure drop.