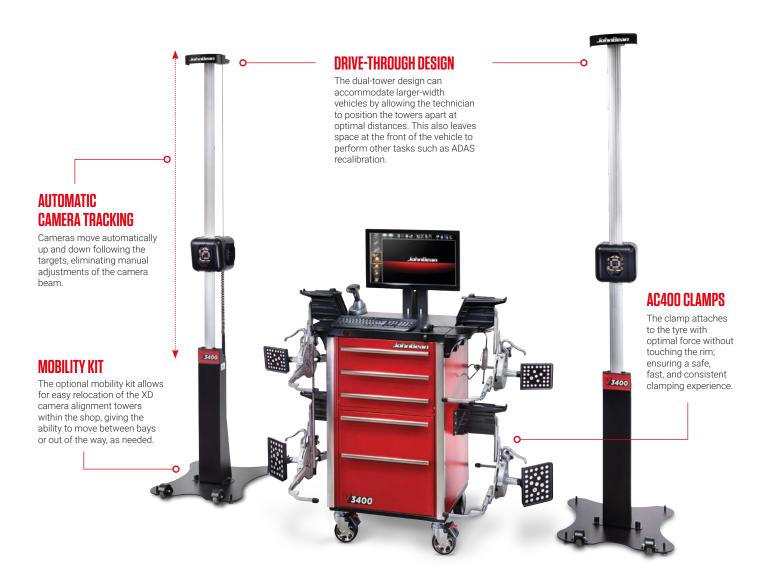

# WIRELESS DRIVE-THROUGH WHEEL ALIGNMENT SYSTEM

#### VODI™

Our exclusive Vehicle Orientation Directional Indicator (VODI) guides technicians through the measurement process when the monitor is not in view, with simple, easy-to-follow red and green LED lighting; reducing the amount of time spent walking back and forth from the vehicle to the aligner.

# MAXIMUM MOBILITY ABSOLUTE ACCURACY