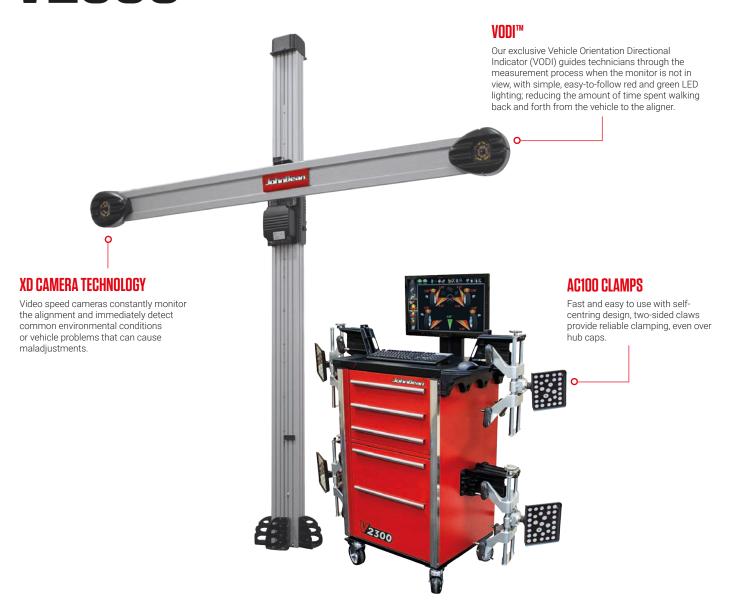

HEEL**ALIGNMENT SYSTEM



#### **ADVANCED DIMENSIONS**

Cross Dimensions measurements identify frame or structural damage before alignment adjustments are made. Wheel Diameter identifies mismatched tyre sizes, a potential cause of vehicle pulling and drive train damage.



#### **MODIFIED VEHICLES**

Ensure accurate alignment for vehicles that have modified OEM specifications with our advanced alignment software that allows for effortless changes in procedure flow.



#### **OEM PROCEDURES**

The software provides the recommended procedures defined by the manufacturer and indicates the correct clamps for an accurate OEM-specified wheel alignment.



#### WHEELS OFF ADJUSTMENT

Remove the wheel and attach the target directly to a brake rotor for easier access to adjustment.

### **V2300**



#### **TECHNICAL SPECIFICATIONS**

| Wheel Diameter (AC100) | 11"-22"   28-56cm    |
|------------------------|----------------------|
| Track Width            | 48"-96"   122-244cm  |
| Wheelbase              | 79"-180"   201-457cm |
| Power Supply           | 110-240V 50/60Hz     |

#### STANDARD ACCESSORIES

- · AC400 Wheel Clamps
- 2x Wheel Chock
- Steering Wheel Holder
- · Brake Pedal Depressor
- Printer

#### **OPTIONAL ACCESSORIES**

- VIN Scanner
- Mobility Kit
- · Quick Clamp Kit
- 4" Extension Kit
- 2" Wheel Hub Extension



FIND A DISTRIBUTOR









ITALY +39 0522 733 41



**johnbean**.com