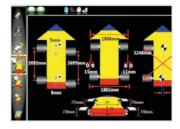

#### **ADVANCED DIMENSIONS**

Cross Dimensions measurements identify frame or structural damage before alignment adjustments are made. Wheel Diameter identifies mismatched tyre sizes, a potential cause of vehicle pulling and drive train damage.