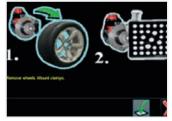

#### WHEELS OFF ADJUSTMENT

Remove the wheel and attach the target directly to a brake rotor for easier access to adjustment.