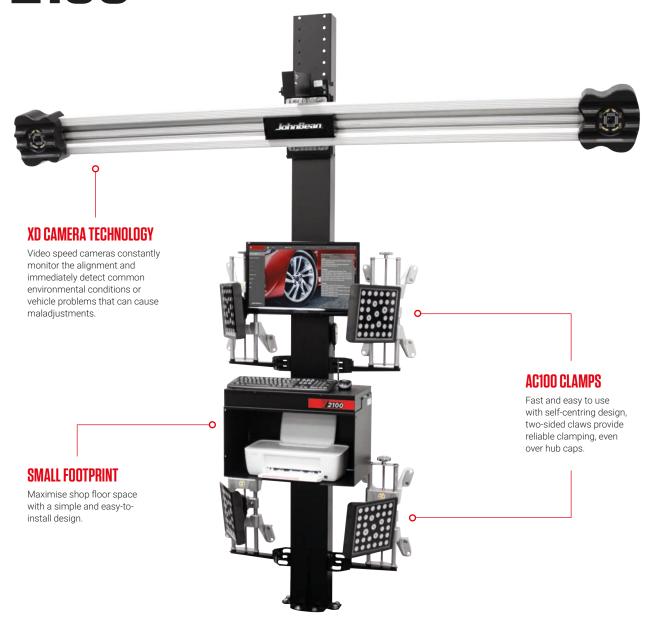

## ADVANCED NOTIFICATION SYSTEM

The advanced notification system provides critical information without slowing down the alignment process, automatically detecting and compensating suspension stress issues or environmental errors, only notifying the technician when necessary to provide additional information for corrective action.

# REMOTE CONTROLLED TILT BEAM

A simple remote control allows technicians to tilt the beam quickly and easily.

#### ™ותחע

Our exclusive Vehicle Orientation Directional Indicator (VODI™) guides technicians through the measurement process when the monitor is not in view, with simple, easy-to-follow red and green LED lighting; reducing the amount of time spent walking back and forth from the vehicle to the aligner.