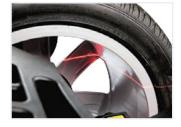

#### easyWeight™

Take the guesswork out of weight placement; this pinpoint accurate system uses a laser to show the exact spot to place a weight to ensure precise balancing.