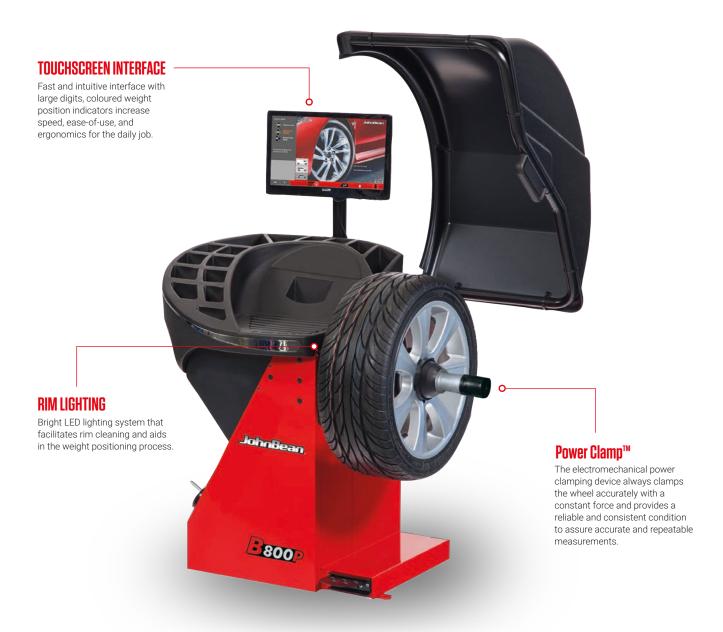

#### **AUTOMATIC SPOKE DETECTION**

The laser scanner automatically detects the number and position of rim spokes for the system to indicate weight placement behind wheel spokes and allow for split weights.

#### easyWeight™

Take the guesswork out of weight placement; this pinpoint accurate system uses a laser to show the exact spot to place a weight to ensure precise balancing.

#### **AUTOMATIC DATA ENTRY**

No manual data entry is required; this machine automatically detects all the wheel dimensions and selects the balancing mode, weight type, and weight position to speed up the balancing cycle time and minimise operational errors.

#### smartSonar™

Automatic rim width detection using sonar sensors to avoid manual entry errors.

#### **SPLIT WEIGHT MODE**

This feature allows for accurate balancing with easy-to-follow manual procedures to hide the weights behind the spokes, preserving the wheel's visual presentation.

#### STOP IN POSITION

Touch the screen to automatically rotate the wheel to the weight application position.

#### QuickBAL™

Optimises the number of revolutions according to each wheel's specifications while always operating at maximum speed and reducing cycle time.