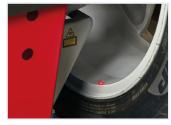

### SPLIT WEIGHT MODE

This feature allows for accurate balancing with easy-to-follow manual procedures to hide the weights behind the spokes, preserving the wheel's visual presentation.