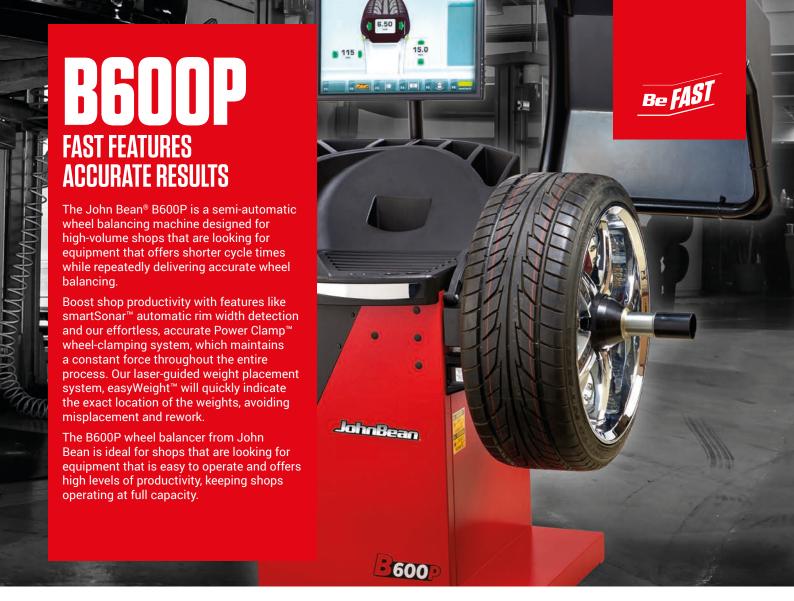

### **SEMI-AUTOMATIC DATA ENTRY**

Hand-operated gauge arm with easyALU™ assisted rim data entry for diameter and distance. Touch the rim with the gauge arm to enter the rim dimensions and automatically select the weight balancing mode.