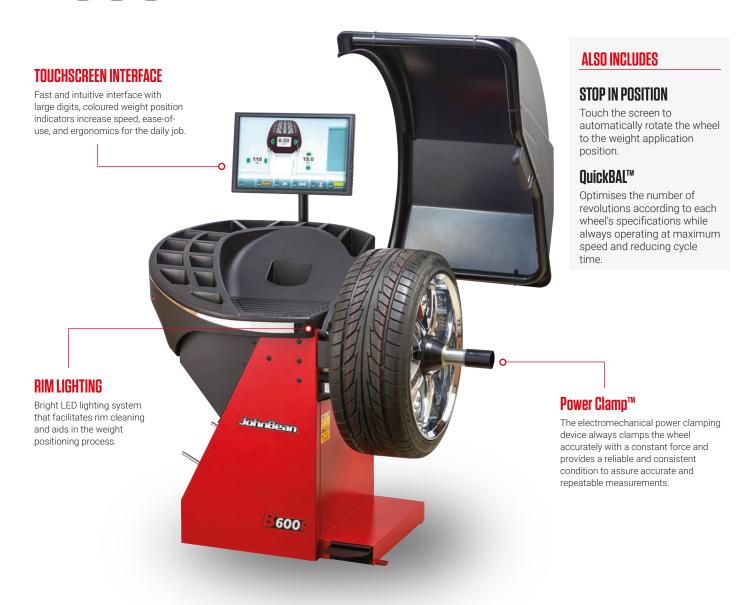

### smartSonar™

Automatic rim width detection using sonar sensors to avoid manual entry errors.

### easyWeight<sup>™</sup>

Take the guesswork out of weight placement; this pinpoint accurate system uses a laser to show the exact spot to place a weight to ensure precise balancing.

### SPLIT WEIGHT MODE

This feature allows for accurate balancing with easy-to-follow manual procedures to hide the weights behind the spokes, preserving the wheel's visual presentation.

### **SEMI-AUTOMATIC DATA ENTRY**

Hand-operated gauge arm with easyALU™ assisted rim data entry for diameter and distance. Touch the rim with the gauge arm to enter the rim dimensions and automatically select the weight balancing mode.