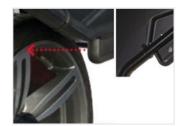

### easyWeight<sup>™</sup>

Take the guesswork out of weight placement; this pinpoint accurate system uses a laser to show the exact spot to place a weight to ensure precise balancing.