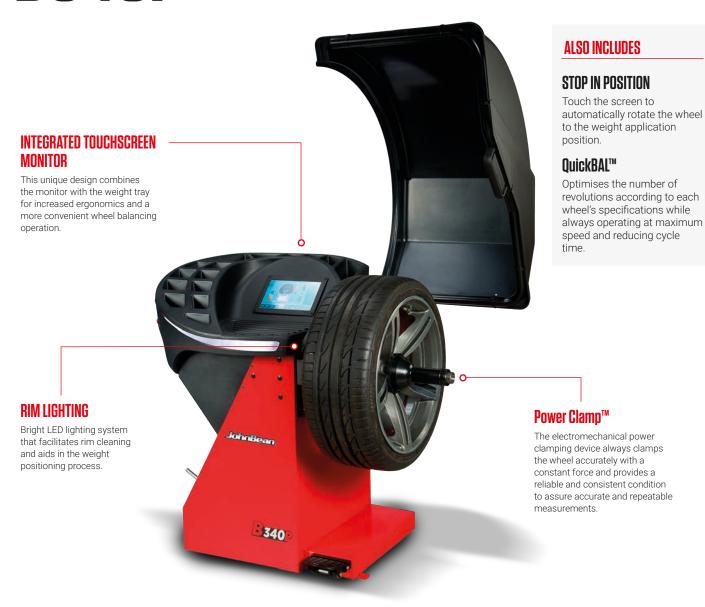

# B340P MAXIMUM OUTPUT MINIMAL EFFORT

Minimising workflow disruptions and maximising productivity is challenging for high-volume tyre shops, but the John Bean® B340P is up to the task.

This unique system features an integrated weight tray and ergonomic touchscreen monitor with an easy-to-operate user interface. The software allows for two user configurations, so technicians can take turns while balancing different wheels sets.

Productivity enhancing features like smartSonar™, easyWeight™, easyALU™, and Power Clamp™ allow users to move through the wheel balancing process with increased speed and with the highest level of accuracy.

The B340P wheel balancer from John Bean is the perfect addition to shops looking for premium balancing results to increase wheel service profitability.