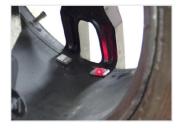

#### easyWeight™

Take the guesswork out of weight placement; this pinpoint accurate system uses a laser to show the exact spot to place a weight to ensure precise balancing.