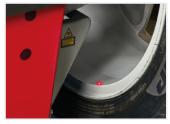

#### easyWeight™

Take the guesswork out of weight placement; this pinpoint accurate system uses a laser to show the exact spot to place a weight to ensure precise balancing.