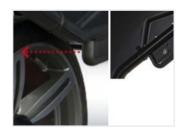

#### SPLIT WEIGHT MODE

This feature allows for accurate balancing with easy-to-follow manual procedures to hide the weights behind the spokes, preserving the wheel's visual presentation.