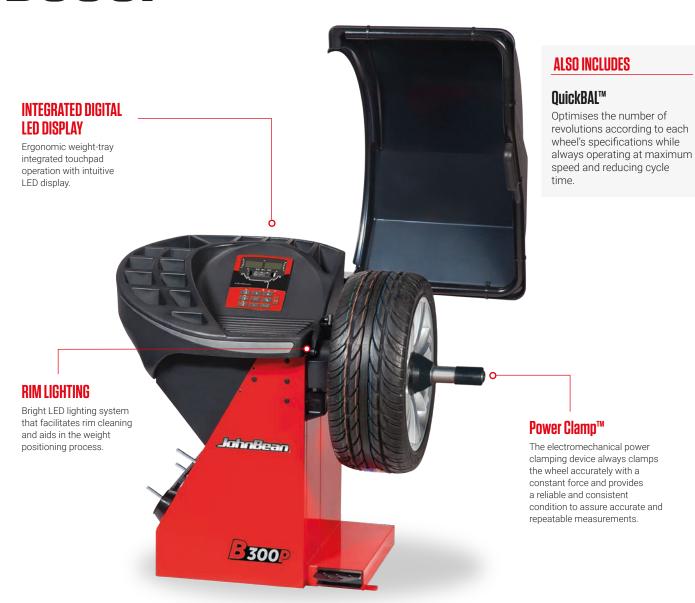

# B300P IDEAL SERVICES QUALITY RESULTS

The B300P wheel balancer from John Bean® is a semi-automatic wheel balancing machine that is ready to get the job done.

With an LED display and control panel integrated into the weight tray, the B300P provides accurate results in an uncomplicated machine.

The B300P makes the balancing process easier for technicians with smartSonar™ technology that identifies the width of the wheel and automatically enters it into the system. The easyWeight™ laser technology indicates the precise location of the weight on the wheel, adding more productivity. Our exclusive Power Clamp™ wheel clamping system provides even more accurate wheel balancing by electromechanically securing the wheel with constant force, for reliable and consistent results.