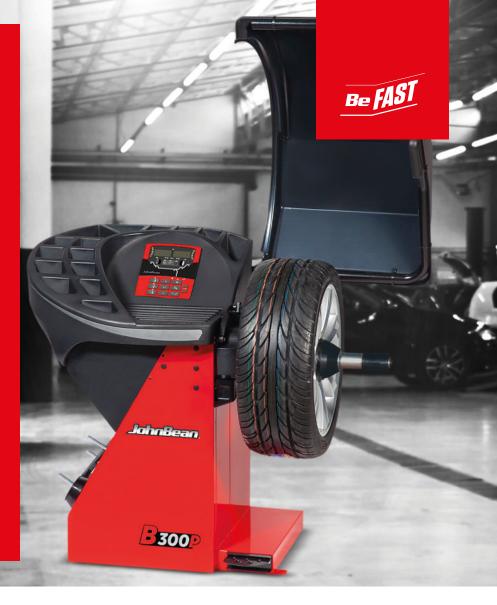

# B300P IDEAL SERVICES QUALITY RESULTS

The B300P wheel balancer from John Bean® is a semi-automatic wheel balancing machine that is ready to get the job done.

With an LED display and control panel integrated into the weight tray, the B300P provides accurate results in an uncomplicated machine.

The B300P makes the balancing process easier for technicians with smartSonar™ technology that identifies the width of the wheel and automatically enters it into the system. The easyWeight™ laser technology indicates the precise location of the weight on the wheel, adding more productivity. Our exclusive Power Clamp™ wheel clamping system provides even more accurate wheel balancing by electromechanically securing the wheel with constant force, for reliable and consistent results.

Keep your shop equipped and get more wheel service jobs done, increase your profits with the John Bean B300P wheel balancer.