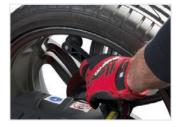

### SEMI-AUTOMATIC PARAMETER ENTRY

Hand-operated gauge arm automatically detects and inputs rim offset and diameter.