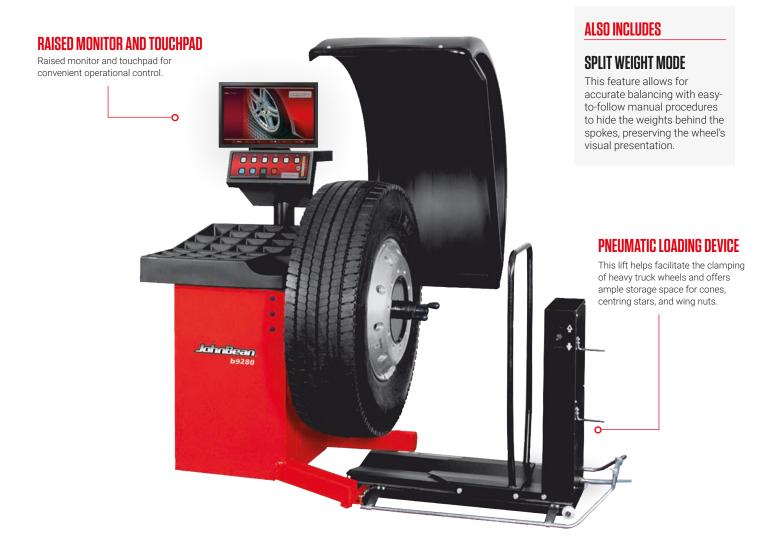

# B9280

### POWERFUL PRODUCTIVITY TRUSTED SAFETY

Designed for maximum efficiency, the John Bean® B9280 is a heavy-duty wheel balancer ideal for shops short on space.

Built to maximise productivity, reduce technician fatigue, and minimise the chance for injury, the B9280 is equipped with a pneumatic wheel lift that helps technicians easily move heavy wheels into position. The B9280 comes with a keyboard and an elevated 19" monitor to operate the userfriendly interface and includes a weight tray with 27 compartments for convenient storage and easy access to the proper balance weight for the job.

The B9280 from John Bean is a precise and reliable heavy-duty wheel balancer equipped with a full set of productivity-boosting features.