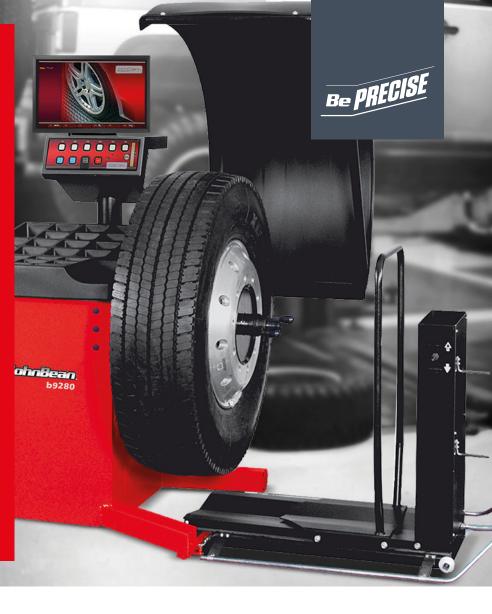

# B9280

### POWERFUL PRODUCTIVITY TRUSTED SAFETY

Designed for maximum efficiency, the John Bean® B9280 is a heavy-duty wheel balancer ideal for shops short on space.

Built to maximise productivity, reduce technician fatigue, and minimise the chance for injury, the B9280 is equipped with a pneumatic wheel lift that helps technicians easily move heavy wheels into position. The B9280 comes with a keyboard and an elevated 19" monitor to operate the userfriendly interface and includes a weight tray with 27 compartments for convenient storage and easy access to the proper balance weight for the job.

The B9280 from John Bean is a precise and reliable heavy-duty wheel balancer equipped with a full set of productivity-boosting features.