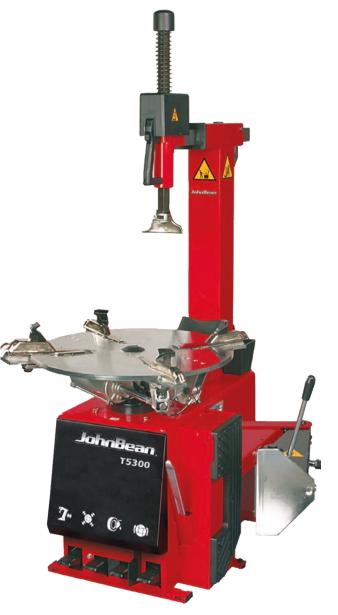

# **T530B** SENSIBLE SYSTEM ESSENTIAL PERFORMANCE

Built to get the job done with less hassle, the John Bean® T5300B is a powerful machine that performs core tyre-changing duties with ease.

Utilising a proven tilt-tower design, the T5300B provides ample clearance to easily load tyres onto the turntable. The T5300B uses an ergonomically positioned pedal that operates a powerful, easy-to-operate bead breaker shovel to break the bead on traditional high-aspect tyres easily.

Practical and effective, the T5300B is a tilttower tyre changer that is capable and ready to go to work.

## TILT-TOWER

The pneumatic Tilt-Tower post provides maximum clearance for installing the tyre on the turntable.

#### ON-FLOOR BEAD BREAKER (PEDAL-OPERATED)

Traditional side-shovel bead breaker with ergonomic pedalcontrol positioned away from the shovel; the fastest solution for standard, soft sidewall, and highaspect tyres.

### **TOP-SIDE BEAD SEATER**

This ergonomic hand-held nozzle injects a high-speed blast of air into the tyre to raise the bead and seal the tyre to the rim.