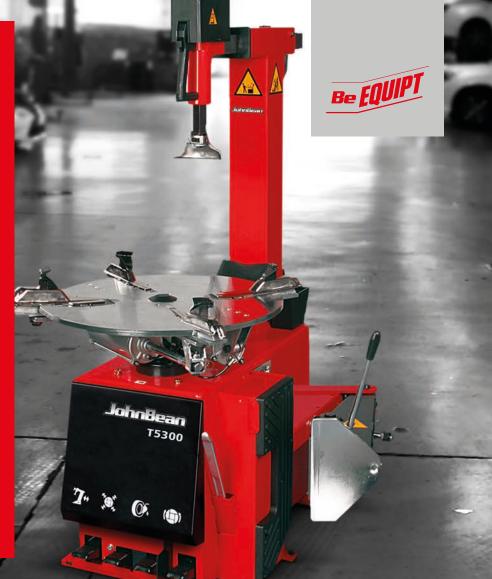

# **T530B** SENSIBLE SYSTEM ESSENTIAL PERFORMANCE

Built to get the job done with less hassle, the John Bean® T5300B is a powerful machine that performs core tyre-changing duties with ease.

Utilising a proven tilt-tower design, the T5300B provides ample clearance to easily load tyres onto the turntable. The T5300B uses an ergonomically positioned pedal that operates a powerful, easy-to-operate bead breaker shovel to break the bead on traditional high-aspect tyres easily.

Practical and effective, the T5300B is a tilttower tyre changer that is capable and ready to go to work.

## **TILT-TOWER** TYRE CHANGER

## TILT-TOWER

The pneumatic Tilt-Tower post provides maximum clearance for installing the tyre on the turntable.