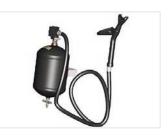

### **TOP-SIDE BEAD SEATER**

This ergonomic hand-held nozzle injects a high-speed blast of air into the tyre to raise the bead and seal the tyre to the rim.