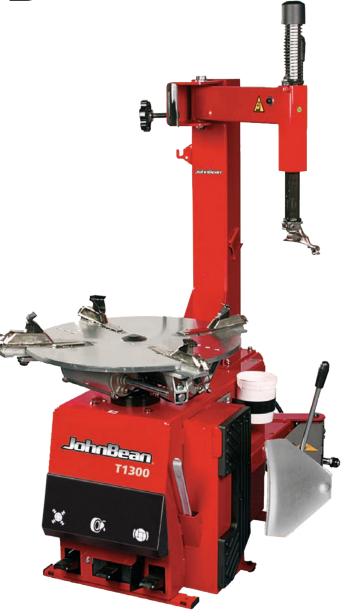

The T1300B swing-arm design helps technicians perform core tyre-changing operations quickly and efficiently in a small footprint. An ergonomically positioned pedal operates the traditional side-shovel bead breaker that makes easy work of a variety of tyre types.

Self-centring jaws securely clamp the wheel with the proper setup range, and the highly effective top-side bead seater utilises compressed air to seat the tyre to the rim.

Ergonomic, simple to use, and remarkably productive; the T1300B is the swing arm tyre changer that gets the job done.

### SWING-ARM

The mounting arm swings to the side so that the machine can be installed in a space-saving way directly near a wall.

### ON-FLOOR BEAD BREAKER (PEDAL-OPERATED)

Traditional side-shovel bead breaker with ergonomic pedalcontrol positioned away from the shovel; the fastest solution for standard, soft sidewall, and highaspect tyres

### TOP-SIDE BEAD SEATER

This ergonomic hand-held nozzle injects a high-speed blast of air into the tyre to raise the bead and seal the tyre to the rim.