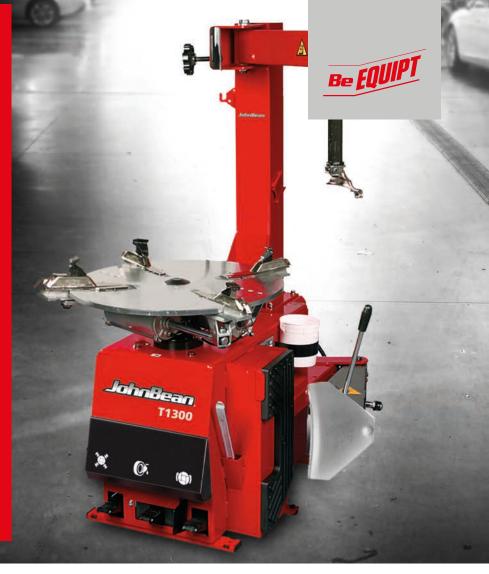

# **TIBOB** PROVEN DESIGN FUNDAMENTAL VALUE

Built to get the job done without taking up space, the John Bean® T1300B utilises a proven design that includes the features you need to get the job done right.

The T1300B swing-arm design helps technicians perform core tyre-changing operations quickly and efficiently in a small footprint. An ergonomically positioned pedal operates the traditional side-shovel bead breaker that makes easy work of a variety of tyre types.

Self-centring jaws securely clamp the wheel with the proper setup range, and the highly effective top-side bead seater utilises compressed air to seat the tyre to the rim.

Ergonomic, simple to use, and remarkably productive; the T1300B is the swing arm tyre changer that gets the job done.

## **SWING-ARM** TYRE CHANGER

### SWING-ARM

The mounting arm swings to the side so that the machine can be installed in a space-saving way directly near a wall.

### ON-FLOOR BEAD BREAKER (PEDAL-OPERATED)

Traditional side-shovel bead breaker with ergonomic pedalcontrol positioned away from the shovel; the fastest solution for standard, soft sidewall, and highaspect tyres

### TOP-SIDE BEAD SEATER

This ergonomic hand-held nozzle injects a high-speed blast of air into the tyre to raise the bead and seal the tyre to the rim.