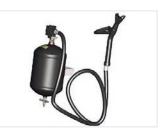

### TOP-SIDE BEAD SEATER

This ergonomic hand-held nozzle injects a high-speed blast of air into the tyre to raise the bead and seal the tyre to the rim.