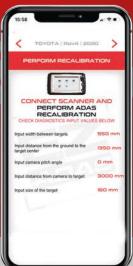

#### **EXCLUSIVE MOBILE APP**

The EZ-ADAS system offers an exclusive app with easy 3D videos that guide you through target placement and provides all the information needed to perform recalibrations. Find the recalibration solutions you need right at your fingertips!

**INCLUDES** 

**ALL REFERENCE** 

**VALUES** 

#### DIAGNOSTICS Input