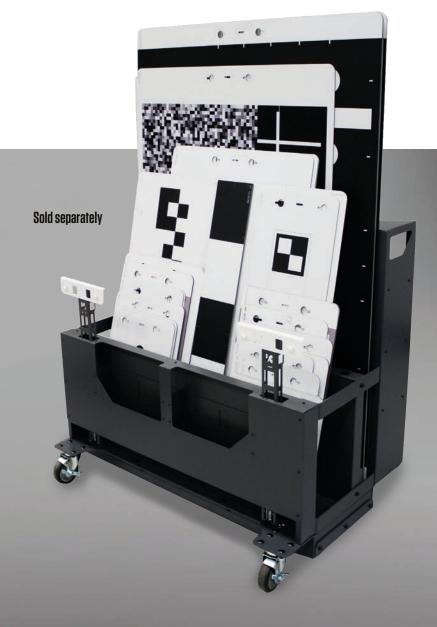

### **STORAGE CART**

# THE PERFECT SOLUTION TO

The EZ-ADAS cart provides a storage solution for all EZ-ADAS recalibration targets and accessories, and has additional space to store other accessories commonly used during ADAS calibration work.