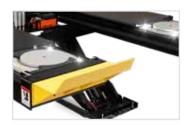

# OPEN FRONT AND REAR CONSTRUCTION

Perform alignment and inspection services quickly and accurately and reduce technician fatigue with our open front and rear construction design. This productivity-boosting design allows technicians to enter the front or rear of the vehicle without stooping down to get under the lift structure.

#### **ULTRA-WIDE RUNWAYS**

Precisely perform alignment procedures on wide wheelbase vehicles with our 26-inch, pro-style runways.