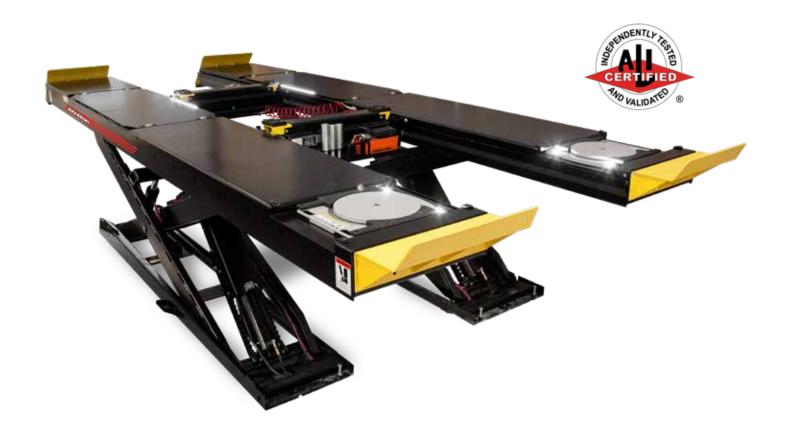

# OPEN FRONT AND REAR CONSTRUCTION

Perform alignment and inspection services quickly and accurately and reduce technician fatigue with our open front and rear construction design. This productivity-boosting design allows technicians to enter the front or rear of the vehicle without stooping down to get under the lift structure.

#### **ULTRA-WIDE RUNWAYS**

Precisely perform alignment procedures on wide wheelbase vehicles with our 26-inch, pro-style runways.

# **14K SCISSOR**

## **TECHNICAL SPECIFICATIONS**

| Lifting Capacity    | 14,000 lbs.   6,350 kg                                 |
|---------------------|--------------------------------------------------------|
| Configuration       | Open Front and Rear                                    |
| Overall Width       | 93"   235cm                                            |
| Overall Height      | 72"   183cm                                            |
| Max Lifting Height  | Surface Mount: 72"   183cm<br>Flush Mount: 63"   160cm |
| Lifting Time        | 85 seconds                                             |
| Power Requirements  | 230V 60Hz 1Ph 20A 2HP   1.5kW                          |
| Air Supply Required | 90-140 PSI @ 5-10 CFM                                  |