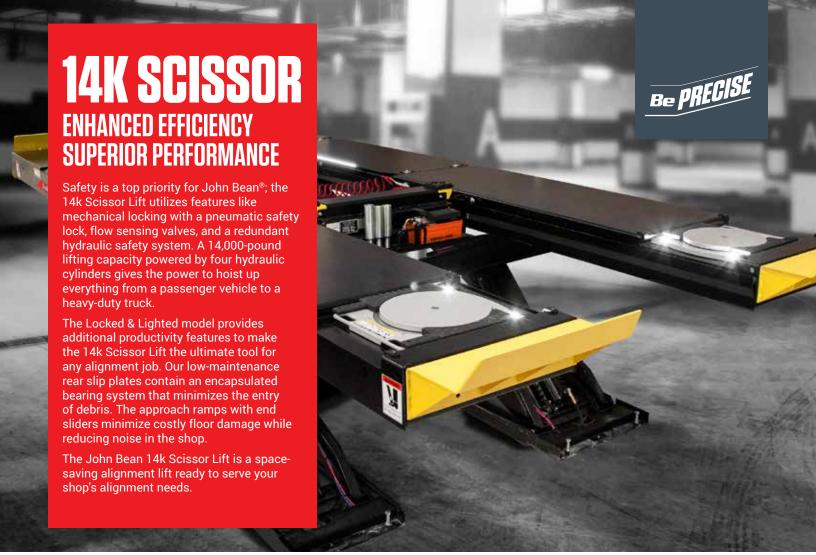

#### **LOCKED & LIGHTED**

Locked & Lighted models provide enhanced performance allowing the technician to perform critical tasks while minimizing alignment process operations by illuminating inspection and adjustment areas and sequencing the locking of alignment plates.