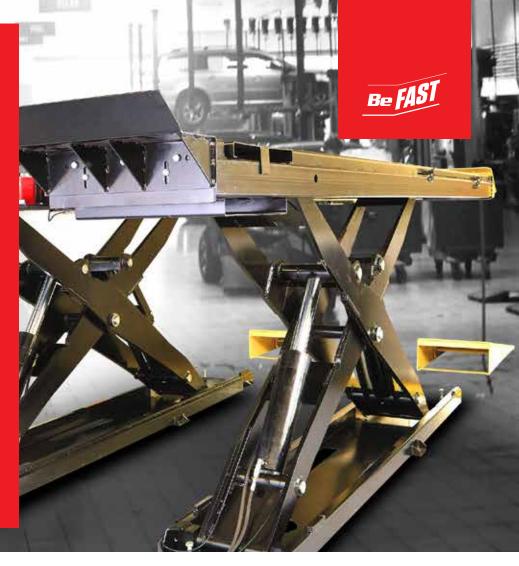

# PROFESSIONAL SERVICE EXCEPTIONAL VALUE

The John Bean® 12k Scissor Lift is ready to meet the needs of shops that regularly perform alignment services.

The lifting capacity can hoist up to 12,000 pounds with power from four heavy-duty cylinders, while the extra-wide 24-inch runways can easily accommodate larger vehicles.

Hydraulic equalization and full-support integrated rear synchronization bar deliver repeatable smooth level lifting. Flushmounted rear slip plates include heavyduty encapsulated bearings to ease rear alignment adjustments.

The approach ramps can be extended up to 87-inches for loading lower-profile vehicles and retract to 35 inches when not in use.

For alignment professionals who need power and productivity, the John Bean 12k Scissor Lift is the ideal tool for the job.