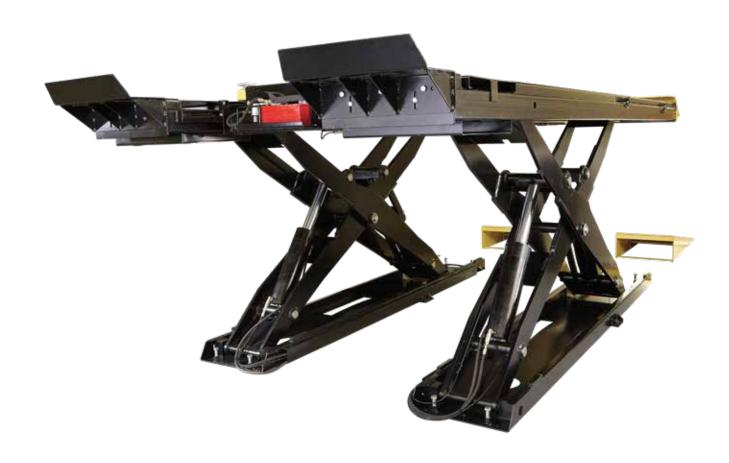

# PROFESSIONAL SERVICE EXCEPTIONAL VALUE

The John Bean® 12k Scissor Lift is ready to meet the needs of shops that regularly perform alignment services.

The lifting capacity can hoist up to 12,000 pounds with power from four heavy-duty cylinders, while the extra-wide 24-inch runways can easily accommodate larger vehicles.

Hydraulic equalization and full-support integrated rear synchronization bar deliver repeatable smooth level lifting. Flushmounted rear slip plates include heavyduty encapsulated bearings to ease rear alignment adjustments.

The approach ramps can be extended up to 87-inches for loading lower-profile vehicles and retract to 35 inches when not in use.

For alignment professionals who need power and productivity, the John Bean 12k Scissor Lift is the ideal tool for the job.